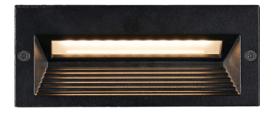

# Sentier

A rugged yet clean design that puts light where you need it. The cast aluminum housing and faceplate are built to last while the array of LED options provide the performance you're looking for. Whether you use Sentier traditionally or creatively, the minimalist design will ensure it looks the part.

# Sentier

Sentier is a traditional LED step light featuring a minimalist design. With three output options, multiple color temperatures and flexible dimming control, the performance can be dialed in to meet every need whether it be residential or commercial. The clean, minimalist design ensures it looks good and can be used in more visible, non-traditional applications. The fully gasketed, cast aluminum faceplate is finished with a high quality polyester powder coating and combines with the impact resistant polycarbonate lens to provide extreme durability. Cast with ½" NPT conduit entries (both sides), Sentier is easily installed into a brick sized opening while the tamper resistant, stainless steel hardware ensure the faceplate remains sealed in place.