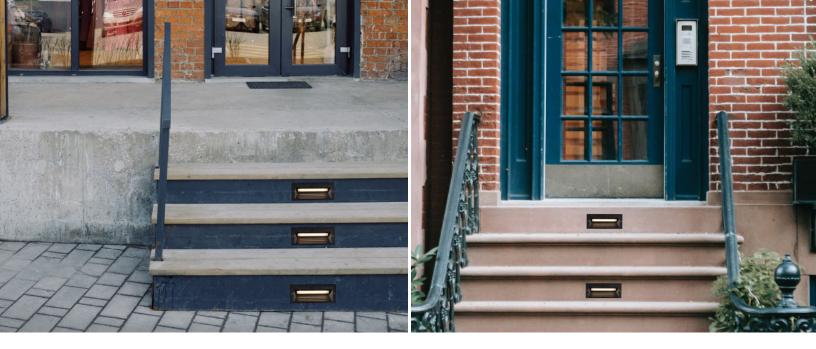

## Safe and Modern with Every Step

Illuminate your path using the Sentier to light the way. A safe and trendy approach to both interior and exterior lighting.

#### Mounting

- · Brick sized opening
- 1/2" NPT conduit entry (both sides)
- Concrete pour insert available for housing