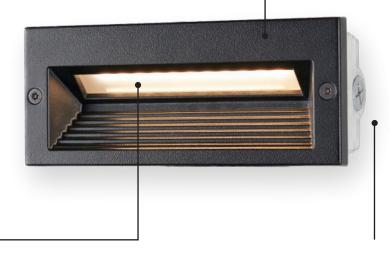

# Sentier

Sentier is a traditional LED step light featuring a minimalist design. With three output options, multiple color temperatures and flexible dimming control, the performance can be dialed in to meet every need whether it be residential or commercial. The clean, minimalist design ensures it looks good and can be used in more visible, non-traditional applications. The fully gasketed, cast aluminum faceplate is finished with a high quality polyester powder coating and combines with the impact resistant polycarbonate lens to provide extreme durability. Cast with ½" NPT conduit entries (both sides), Sentier is easily installed into a brick sized opening while the tamper resistant, stainless steel hardware ensure the faceplate remains sealed in place.

#### Mounting

- · Brick sized opening
- 1/2" NPT conduit entry (both sides)
- Concrete pour insert available for housing