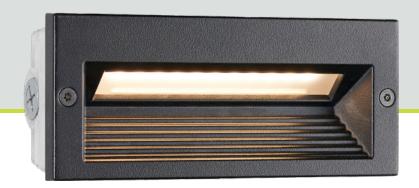

# Sentier

A rugged yet clean design that puts light where you need it. The cast aluminum housing and faceplate are built to last while the array of LED options provide the performance you're looking for. Whether you use Sentier traditionally or creatively, the minimalist design will ensure it looks the part.

# Sentier

Sentier is a traditional LED step light featuring a minimalist design. With three output options, multiple color temperatures and flexible dimming control, the performance can be dialed in to meet every need whether it be residential or commercial. The clean, minimalist design ensures it looks good and can be used in more visible, non-traditional applications. The fully gasketed, cast aluminum faceplate is finished with a high quality polyester powder coating and combines with the impact resistant polycarbonate lens to provide extreme durability. Cast with ½" NPT conduit entries (both sides), Sentier is easily installed into a brick sized opening while the tamper resistant, stainless steel hardware ensure the faceplate remains sealed in place.