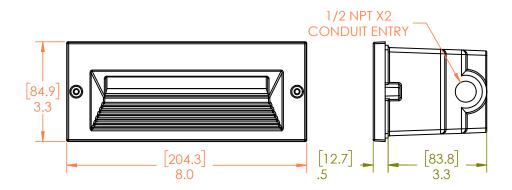

# Sentier

Sentier is a traditional LED step light featuring a minimalist design. With three output options, multiple color temperatures and flexible dimming control, the performance can be dialed in to meet every need whether it be residential or commercial. The clean, minimalist design ensures it looks good and can be used in more visible, non-traditional applications. The fully gasketed, cast aluminum faceplate is finished with a high quality polyester powder coating and combines with the impact resistant polycarbonate lens to provide extreme durability. Cast with ½" NPT conduit entries (both sides), Sentier is easily installed into a brick sized opening while the tamper resistant, stainless steel hardware ensure the faceplate remains sealed in place.

#### Mounting

- · Brick sized opening
- 1/2" NPT conduit entry (both sides)
- Concrete pour insert available for housing