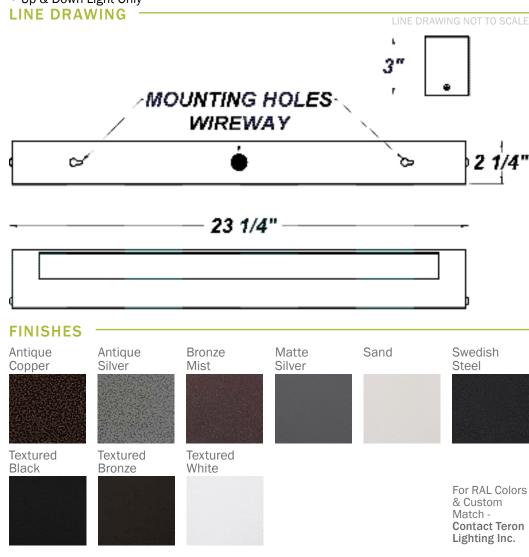

Aesthetics & Options

| TRIM                       | FINISH                                                       |                                                    | COLOR TEMP                                                                                      | OPTIONS                                                                                                                                                                   |
|----------------------------|--------------------------------------------------------------|----------------------------------------------------|-------------------------------------------------------------------------------------------------|---------------------------------------------------------------------------------------------------------------------------------------------------------------------------|
| <b>UDL</b> - Up Down Light | AS - Antique Silver BT - Bronze Mist BZ - Textured Bronze TW | N - Swedish eel 3 - Textured ack V - Textured hite | <b>30K</b> - 3000K Color Temp<br><b>35K</b> - 3500K Color Temp<br><b>40K</b> - 4000K Color Temp | F - Single Fuse 120-277V  JBC - 4" x 4" Junction Box Cover (Mounts to Fixture, Allowing it to be Retro-fitted Over an Existing Junction Box)  TP - Tamper-Proof Screw Set |
| ORDER INFO                 |                                                              |                                                    |                                                                                                 |                                                                                                                                                                           |
|                            |                                                              |                                                    |                                                                                                 |                                                                                                                                                                           |
| UDL<br>Evample A           | AC                                                           |                                                    | 30K                                                                                             | F                                                                                                                                                                         |

Aesthetics & Options

| TRIM                       | FINISH                                                                                                                                                                          | COLOR TEMP                                                     | OPTIONS                                                                                                                                                                   |
|----------------------------|---------------------------------------------------------------------------------------------------------------------------------------------------------------------------------|----------------------------------------------------------------|---------------------------------------------------------------------------------------------------------------------------------------------------------------------------|
| <b>UDL</b> - Up Down Light | AC - Antique Copper AS - Antique Silver BT - Bronze Mist BZ - Textured Bronze SM - Matte Silver (Standard) SN - Sand Sw - Swedish Steel TB - Textured Black TW - Textured White | <b>35K</b> - 3500K Color Temp<br><b>40K</b> - 4000K Color Temp | F - Single Fuse 120-277V  JBC - 4" x 4" Junction Box Cover (Mounts to Fixture, Allowing it to be Retro-fitted Over an Existing Junction Box)  TP - Tamper-Proof Screw Set |
| ORDER INFO                 |                                                                                                                                                                                 |                                                                |                                                                                                                                                                           |
|                            |                                                                                                                                                                                 |                                                                |                                                                                                                                                                           |