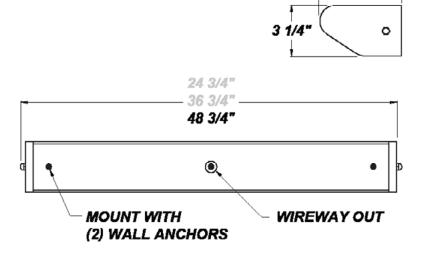

## SURE SHOT D LED 48"

Architectural Indoor









#### **FEATURES**

- CSA Listed Damp Location For Surface Mount
- LED Light Fixture
- Mounts Directly to Surface w/ Two Wall Anchors (Not Included)
- Smooth White Acrylic Lens
- Steel End Caps w/ White Powder Coat Finish
- Steel Housing w/ White Powder Coat Finish
- Steel Mounting Pan w/ Hi-Reflectance White Powder Coat Finish

### LINE DRAWING

5 1/4"-



#### **FINISHES**







Lighting Inc.

# SURE SHOT D LED 48"

Architectural Indoor



| maoor |  |
|-------|--|
|       |  |
|       |  |

Fixture Core

| PROJECT:  |      |
|-----------|------|
| TYPE:     |      |
| PO#:      | QTY: |
| COMMENTS: | ·    |

| PRODUCT CODE  SSD48 - Sure Shot D 48" | SOURCE/WATTAGE<br>L49.0-ZE1500 - 49.0W                                      | VOLTAGE<br>120V     | DIMMING DRIVER  ZE - 0-10V Dimmable |  |
|---------------------------------------|-----------------------------------------------------------------------------|---------------------|-------------------------------------|--|
|                                       | Strips @ 1500mA Line Voltage<br>4-Wire Dimming Driver<br>(Dimmable 0 - 10V) | 277V<br>(50 / 60Hz) |