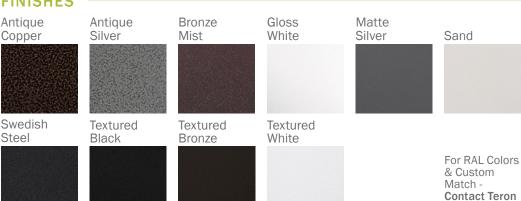

#### **FINISHES**

Lighting Inc.

Aesthetics & Options

| TRIM                       | FINISH                                                                                                                                           | COLOR TEMP                                                                                                                       | OPTIONS                                                                |
|----------------------------|--------------------------------------------------------------------------------------------------------------------------------------------------|----------------------------------------------------------------------------------------------------------------------------------|------------------------------------------------------------------------|
| Not Applicable  ORDER INFO | AC - Antique Copper AS - Antique Silver BT - Bronze Mist SM - Matte Silver SN - Sand SW - Swedish Steel TB - Textured Black BZ - Textured Bronze | <b>30K</b> - 3000K Color Temp<br><b>35K</b> - 3500K Color Temp<br><b>40K</b> - 4000K Color Temp<br><b>50K</b> - 5000K Color Temp | F - Single Fuse 120/277V 2WS - 2 Way Pull Switch CO - Convience outlet |
| Not Applicable             | AC                                                                                                                                               | 27K                                                                                                                              | F                                                                      |