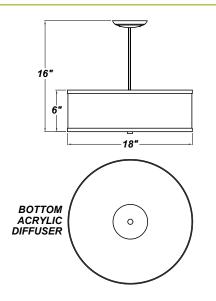

## SOLID SEMI-FLUSH MOUNT

| Arc | hitec. | tural | In |  |
|-----|--------|-------|----|--|
|     |        |       |    |  |

| PROJECT:  |      |
|-----------|------|
| TYPE:     |      |
| PO#:      | QTY: |
| COMMENTS: |      |

## **FEATURES**

- 5" Cast Zinc Canopy
- Steel Trim w/ Satin Nickel Finish
- · Acrylic Diffuser
- 2 Medium Base Socket For Use With Incandescent, CFL, or LED Screw-In Lamp (Lamp Not Included)
- GU Base Socket Adaptor Available
- Dry Location
- Mounting Hardware Included

| PRODUCT CODE                    | STYLE                                   | FINISH                         |
|---------------------------------|-----------------------------------------|--------------------------------|
| SF-6790 - Semi-Flush & Hardware | <b>103</b> - 18" Solid Semi-Flush Mount | <b>OB</b> - Oil Brushed Bronze |
|                                 |                                         | SN - Satin Nickel (Standard)   |
|                                 |                                         |                                |
|                                 |                                         |                                |
|                                 |                                         |                                |
|                                 |                                         |                                |
|                                 |                                         |                                |
|                                 |                                         |                                |
|                                 |                                         |                                |
|                                 |                                         |                                |
|                                 |                                         |                                |
| ORDER INFO                      |                                         |                                |
| ONDER INFO                      |                                         |                                |
| SF-6790                         | 103                                     | ОВ                             |
| SF-6790                         |                                         | ОВ                             |