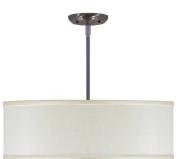

## **FEATURES**

- 5" Cast Zinc Canopy
- Steel Trim w/ Satin Nickel Finish
- · Acrylic Diffuser
- 2 Medium Base Socket For Use With Incandescent, CFL, or LED Screw-In Lamp (Lamp Not Included)
- GU Base Socket Adaptor Available
- Dry Location
- Mounting Hardware Included

| PRODUCT CODE                    | STYLE                                   | FINISH                         |
|---------------------------------|-----------------------------------------|--------------------------------|
| SF-6790 - Semi-Flush & Hardware | <b>103</b> - 18" Solid Semi-Flush Mount | <b>OB</b> - Oil Brushed Bronze |
|                                 |                                         | SN - Satin Nickel (Standard)   |
|                                 |                                         |                                |
|                                 |                                         |                                |
|                                 |                                         |                                |
|                                 |                                         |                                |
|                                 |                                         |                                |
|                                 |                                         |                                |
|                                 |                                         |                                |
|                                 |                                         |                                |
|                                 |                                         |                                |
| ORDER INFO                      |                                         |                                |
| ONDER INFO                      |                                         |                                |
| SF-6790                         | 103                                     | ОВ                             |
| SF-6790                         |                                         | ОВ                             |