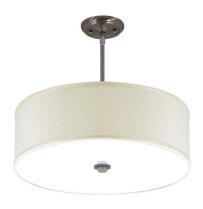

## SOLID SEMI-FLUSH MOUNT

| Arc | hitec. | tural | In |  |
|-----|--------|-------|----|--|
|     |        |       |    |  |

| PROJECT:  |      |
|-----------|------|
| TYPE:     |      |
| PO#:      | QTY: |
| COMMENTS: |      |

## **FEATURES**

- 5" Cast Zinc Canopy
- Steel Trim w/ Satin Nickel Finish
- · Acrylic Diffuser
- 2 Medium Base Socket For Use With Incandescent, CFL, or LED Screw-In Lamp (Lamp Not Included)
- GU Base Socket Adaptor Available
- Dry Location
- Mounting Hardware Included

| PRODUCT CODE                    | STYLE                                   | FINISH                         |
|---------------------------------|-----------------------------------------|--------------------------------|
| SF-6790 - Semi-Flush & Hardware | <b>103</b> - 18" Solid Semi-Flush Mount | <b>OB</b> - Oil Brushed Bronze |
|                                 |                                         | SN - Satin Nickel (Standard)   |
|                                 |                                         |                                |
|                                 |                                         |                                |
|                                 |                                         |                                |
|                                 |                                         |                                |
|                                 |                                         |                                |
|                                 |                                         |                                |
|                                 |                                         |                                |
|                                 |                                         |                                |
|                                 |                                         |                                |
| ORDER INFO                      |                                         |                                |
| ONDER INFO                      |                                         |                                |
| SF-6790                         | 103                                     | ОВ                             |
| SF-6790                         |                                         | ОВ                             |