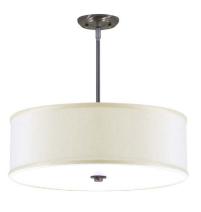

## SOLID SEMI-FLUSH MOUNT

Architectural Indoor

| Ţ |  |
|---|--|

|  | Ire | 0 - |  |
|--|-----|-----|--|
|  |     |     |  |

| PROJECT:  |      |
|-----------|------|
| TYPE:     |      |
| PO#:      | QTY: |
| COMMENTS: | ·    |

## **FEATURES**

- 5" Cast Zinc Canopy
- Steel Trim w/ Satin Nickel Finish
- · Acrylic Diffuser
- 2 Medium Base Socket For Use With Incandescent, CFL, or LED Screw-In Lamp (Lamp Not Included)
- GU Base Socket Adaptor Available
- Dry Location
- Mounting Hardware Included

## Aesthetics & Options

| INNER/TOP SHADE                    | OUTER/BOTTOM SHADE | OPTIONS                                  |
|------------------------------------|--------------------|------------------------------------------|
| 115-62 - Black Butcher Linen       | Not Applicable     | GUA - GU-Base Socket Adaptor (120V Only) |
| <b>146-13</b> - Buff Odyssey       |                    |                                          |
| 180-05 - Camelot White Hardback    |                    |                                          |
| 174-25 - Chocolate Silk Shantung   |                    |                                          |
| <b>151-56</b> - Gold Organza       |                    |                                          |
| 160-04 - Natural Bombay (Standard) |                    |                                          |
| 115-05 - Off White Butcher Linen   |                    |                                          |
| 136-33 - Oyster Silksheen          |                    |                                          |
| 115-96 - Red Butcher Linen         |                    |                                          |
| <b>151-97</b> - Silver Organza     |                    |                                          |
| 115-01 - White Butcher Linen       |                    |                                          |
|                                    |                    |                                          |
| ORDER INFO                         |                    |                                          |
|                                    |                    |                                          |
| 115-62                             | Not Applicable     | GUA                                      |