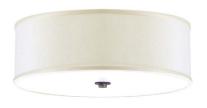

## **FEATURES**

- Cast Zinc Canopy
- Steel Trim w/ Satin Nickel Finish
- · Acrylic Diffuser
- 2 Medium Base Socket For Use With Incandescent, CFL, or LED Screw-In Lamp (Lamp Not Included)
- GU Base Socket Adaptor Available
- Dry Location
- Mounting Hardware Included

## SOLID FLUSH MOUNT

Architectural Indoor

| _  |  |
|----|--|
| 11 |  |

Fixture Core

| PROJECT:  |      |
|-----------|------|
| TYPE:     |      |
| PO#:      | QTY: |
| COMMENTS: | ·    |

| Fixture Core                             |                                      |                                |
|------------------------------------------|--------------------------------------|--------------------------------|
| PRODUCT CODE                             | STYLE                                | FINISH                         |
| FM-6790 - Flush Mount & Hardwar          | e <b>105</b> - 15" Solid Flush Mount | <b>OB</b> - Oil Brushed Bronze |
|                                          |                                      | SN - Satin Nickel (Standard)   |
|                                          |                                      |                                |
|                                          |                                      |                                |
|                                          |                                      |                                |
|                                          |                                      |                                |
|                                          |                                      |                                |
|                                          |                                      |                                |
|                                          |                                      |                                |
|                                          |                                      |                                |
|                                          |                                      |                                |
|                                          |                                      |                                |
| ORDER INFO                               |                                      |                                |
|                                          | 107                                  |                                |
| Fyample ^ (may not represent a manufactu | 105                                  | OB                             |