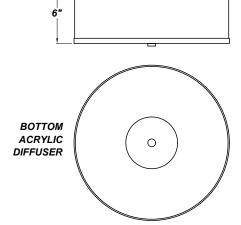

LINE DRAWING

15"

Black **Butcher Linen** 

Off White Butcher Linen

Buff

Odyssey

Camelot Off White

Red **Butcher Linen** 