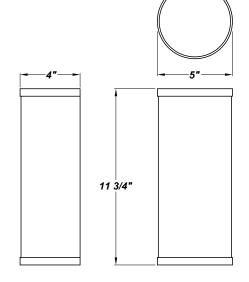

# SOLID ADA SCONCE

Architectural Indoor

| _ |  |
|---|--|
| İ |  |

Fixture Core

| PROJECT:  |      |
|-----------|------|
| TYPE:     |      |
| PO#:      | QTY: |
| COMMENTS: | ·    |

| Tixture dore                                  |                                      |                                |
|-----------------------------------------------|--------------------------------------|--------------------------------|
| PRODUCT CODE                                  | STYLE                                | FINISH                         |
| WF-A120 - Sconce & Hardware                   | <b>196</b> - 11.75" ADA Solid Sconce | <b>OB</b> - Oil Brushed Bronze |
|                                               |                                      | SN - Satin Nickel (Standard)   |
|                                               |                                      |                                |
|                                               |                                      |                                |
|                                               |                                      |                                |
|                                               |                                      |                                |
|                                               |                                      |                                |
|                                               |                                      |                                |
|                                               |                                      |                                |
|                                               |                                      |                                |
|                                               |                                      |                                |
|                                               |                                      |                                |
| ORDER INFO                                    |                                      |                                |
|                                               |                                      |                                |
| WF-A120                                       | 196                                  | ОВ                             |
| Example ^ (may not represent a manufacturable | product)                             |                                |