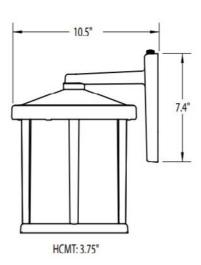

# MUSTANG BFP LED

Architectural Outdoor

| (UL) us |  |
|---------|--|
| LISTED  |  |







PROJECT:

TYPE:

PO#:

COMMENTS:

#### **FEATURES**

- Composite Resin Housing and Acrylic Lens With UV Protection for Long Term Fade Resistance
- LED Light Fixture
- Mounting Hardware Included
- cUL-UL Listed Wet Location For Wall Mount

### **LINE DRAWING**

LINE DRAWING NOT TO SCALE





### **FINISHES**

Bronze



Black



White





# MUSTANG BFP LED

Architectural Outdoor

| C UL US | LED | Į |
|---------|-----|---|
|         |     | • |

| PROJECT:  |      |
|-----------|------|
| TYPE:     |      |
| PO#:      | QTY: |
| COMMENTS: |      |

Fixture Core

| PRODUCT CODE SOURCE/WATTAGE                                                             |       | VOLTAGE | DIMMING DRIVER                             |  |  |
|-----------------------------------------------------------------------------------------|-------|---------|--------------------------------------------|--|--|
| MTG - Mustang Budget Friendly LED  L13.0 - (1) 13W LED Engine 1X60 - (1) Socket 60W Inc |       | 120V    | TRIAC - TRIAC Dimming (On LED Engine Only) |  |  |
| ORDER INFO