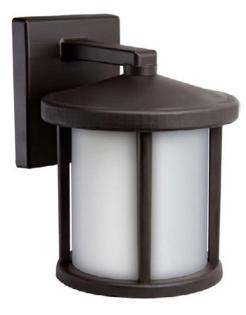

#### **FEATURES**

- Composite Resin Housing and Acrylic Lens With UV Protection for Long Term Fade Resistance
- LED Light Fixture
- Mounting Hardware Included
- cUL-UL Listed Wet Location For Wall Mount

### **FINISHES**

Bronze

Black

White