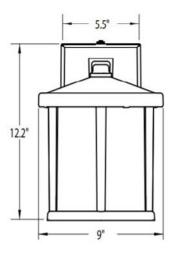

# MUSTANG BFP LED

Architectural Outdoor

| (UL) us |  |
|---------|--|
| LISTED  |  |







PROJECT:

TYPE:

PO#:

COMMENTS:

#### **FEATURES**

- Composite Resin Housing and Acrylic Lens With UV Protection for Long Term Fade Resistance
- LED Light Fixture
- Mounting Hardware Included
- cUL-UL Listed Wet Location For Wall Mount

### **LINE DRAWING**

LINE DRAWING NOT TO SCALE





### **FINISHES**

Bronze



Black



White





# MUSTANG BFP LED

Architectural Outdoor

| C UL US | LED | Į |
|---------|-----|---|
|         |     | • |

| PROJECT:  |      |
|-----------|------|
| TYPE:     |      |
| PO#:      | QTY: |
| COMMENTS: |      |

Fixture Core

| PRODUCT CODE SOURCE/WATTAGE                                                             |       | VOLTAGE | DIMMING DRIVER                             |  |  |
|-----------------------------------------------------------------------------------------|-------|---------|--------------------------------------------|--|--|
| MTG - Mustang Budget Friendly LED  L13.0 - (1) 13W LED Engine 1X60 - (1) Socket 60W Inc |       | 120V    | TRIAC - TRIAC Dimming (On LED Engine Only) |  |  |
| ORDER INFO