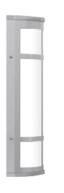

## GUARDIAN W VHT LED 38"

Architectural Outdoor

| PROJECT:  |      |
|-----------|------|
| TYPE:     |      |
| PO#:      | QTY: |
| COMMENTS: |      |

#### **FEATURES**

- ADA Compliant
- Aluminum Fascia w/ Matte Silver Polyester Powder Coat Finish
- Aluminum Reflector w/ Hi-Reflectance White Powder Coat Finish
- CSA Listed Wet Location Vertical Position Only
- CSA Listed Damp Location Horizontal Position
- Die Cast Aluminum End Caps w/ Matte Silver Polyester Powder Coat Finish
- Emergency Battery Available
- Extruded Aluminum Housing w/ Matte Silver Polyester Powder Coat Finish
- Fixture Mounts Directly to Surface w/ Two Wall Anchors (Not Included)
- High Impact White Acrylic Diffuser (50% DR Acrylic)
- LED Light Fixture
- Recessed Steel Screws
- Surge Protector
- Vandal Resistant
- 120V 277V