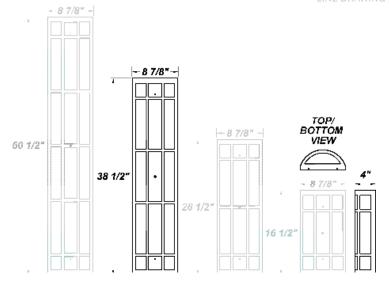

ECT:  |      |
|-----------|------|
| TYPE:     |      |
| PO#:      | QTY: |
| COMMENTS: |      |

#### **FEATURES**

- ADA Compliant
- Aluminum Fascia w/ Matte Silver Polyester Powder Coat Finish
- Aluminum Reflector w/ Hi-Reflectance White Powder Coat Finish
- CSA Listed Wet Location Vertical Position Only
- CSA Listed Damp Location Horizontal Position
- Die Cast Aluminum End Caps w/ Matte Silver Polyester Powder Coat Finish
- Emergency Battery Available
- Extruded Aluminum Housing w/ Matte Silver Polyester Powder Coat Finish
- Fixture Mounts Directly to Surface w/ Two Wall Anchors (Not Included)
- High Impact White Acrylic Diffuser (50% DR Acrylic)
- LED Light Fixture
- Recessed Steel Screws
- Surge Protector
- Vandal Resistant
- 120V 277V

#### LINE DRAWING

LINE DRAWING NOT TO SCAL





### **FINISHES**

Antique Copper Textured

Black

Textured Bronze

Antique



Bronze

Textured White



Matte

Sand



•

For RAL Colors & Custom Match -Contact Teron Lighting Inc.





# GUARDIAN W VHT LED 38"

Architectural Outdoor



| PROJECT:  |      |  |
|-----------|------|--|
| TYPE:     |      |  |
| PO#:      | QTY: |  |
| COMMENTS: |      |  |

Fixture Core

| PRODUCT CODE            | SOURCE/WATTAGE                                                                                                                                                               | VOLTAGE                                         | DIMMING DRIVER |  |
|-------------------------|----------------------------------------------------------------------------------------------------------------------------