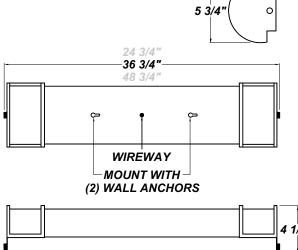

### **DUNLOP LED 36"**

Architectural Indoor

| /CN  |  |
|------|--|
| (.)H |  |
| (N)? |  |
|      |  |







#### **FEATURES**

- Aluminum Housing w/ Hi-Reflectance White Powder Coat Finish
- Aluminum LED Mount Plate
- CSA Listed Damp Location For Surface Mount
- Die-Formed Cold-Rolled Steel End Caps w/ Brushed Nickel Plated Finish
- Emergency Battery Available
- LED Light Fixture
- · Luminous White Acrylic Diffuser
- Mounts Directly to Surface w/ Two Wall Anchors (Not Included)
- Vandal Resistant



# LINE DRAWING 5 3/4



### **FINISHES**

Antique Copper Textured Black







Matte





Textured White

Antique

Silver

For RAL Colors & Custom Match -**Contact Teron** Lighting Inc.





TERONLIGHTING.COM

## DUNLOP LED 36"

Architectural Indoor



| PROJECT:  |      |
|-----------|------|
| TYPE:     |      |
| PO#:      | QTY: |
| COMMENTS: |      |

Fixture Core

| PRODUCT CODE             | SOURCE/WATTAGE                                          | VOLTAGE  | DIMMING DRIVER                          |  |
|--------------------------|---------------------------------------------------------|----------|-----------------------------------------|--|
| <b>DP36</b> - Dunlop 36" | <b>L23.2-LT700</b> - 23.2W @ 700mA ELV Dimming Driver   | 120-277V | LT Drivers are dimmable @120V           |  |
|