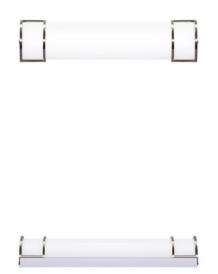

### **DUNLOP LED 36"**

Architectural Indoor

| /CN  |  |
|------|--|
| (.)H |  |
| (N)? |  |
|      |  |

#### **FEATURES**

- Aluminum Housing w/ Hi-Reflectance White Powder Coat Finish
- Aluminum LED Mount Plate
- CSA Listed Damp Location For Surface Mount
- Die-Formed Cold-Rolled Steel End Caps w/ Brushed Nickel Plated Finish
- Emergency Battery Available
- LED Light Fixture
- · Luminous White Acrylic Diffuser
- Mounts Directly to Surface w/ Two Wall Anchors (Not Included)
- Vandal Resistant