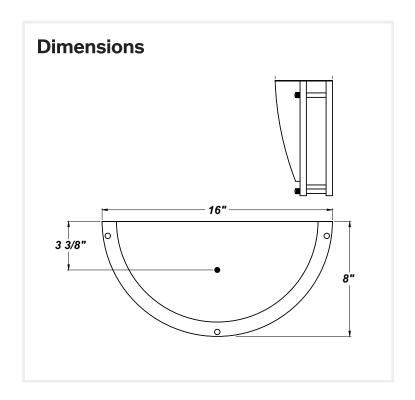

#### Construction

Mounting Pan: die-formed steel with high reflectance white finish. Trim: brushed nickel plated formed steel with white luminous acrylic diffuser. Finish: high quality polyester powder coating, various finishes. Mounting: ceiling-mounted over a 4-inch junction box.