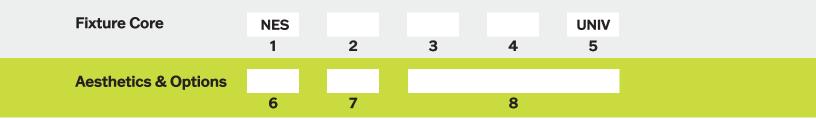

## **Catalog String**

#### Product Specifications

| Product Specifications                                                                                       |             |              |                  |                                                    |                           |  |  |  |
|--------------------------------------------------------------------------------------------------------------|-------------|--------------|------------------|----------------------------------------------------|---------------------------|--|--|--|
| 1 — Product Code                                                                                             | 2 — Trim    | — Trim 3 — V |                  | 4 — Dimming                                        | 5 — Voltage               |  |  |  |
| NES                                                                                                          | STD (Blank) | L10.5        |                  | <b>LT -</b> Leading & Trailing<br>Edge (120V Only) | <b>UNIV -</b> (120V-277V) |  |  |  |
| 6 — Finish                                                                                                   | 7 — CC      | Г            | 8 — Opt          | tions                                              |                           |  |  |  |
| FBK - Fine Textured Black  FBZ - Fine Textured Bronze  FWH - Fine Textured White  FSV - Fine Textured Silver |             | οK           | <b>F -</b> Fused | d                                                  |                           |  |  |  |
|                                                                                                              |             |              |                  |                                                    |                           |  |  |  |