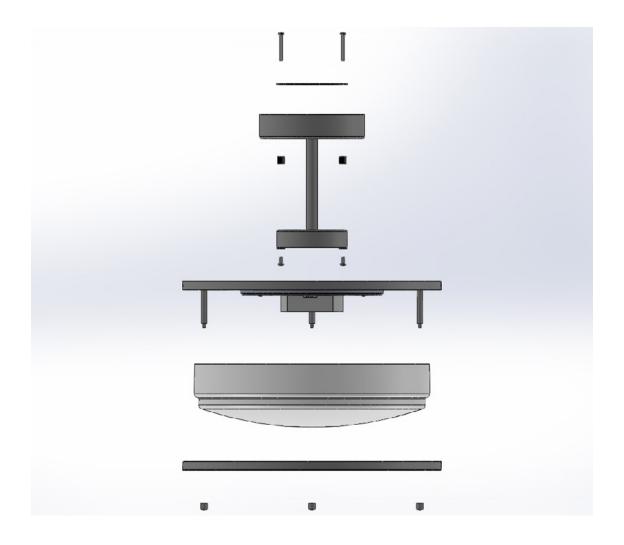

### **INSTALLATION**

- 1. Make sure the power to the area working in is shut off to avoid serious injury from electrical shock.
- 2. The Nike P LED fixtures were designed to mount directly to a junction box (not supplied).
- 3. Remove any excess packing from the fixture.
- 4. Connect the fixture leads to the leads in the pendant. TLI stipulates the Black as Line; White as Common; Bare/Green as Ground.
- 5. Loosen (2) screws on the pendant. Leave a large enough gap between the head of the screw and the bottom of the pendant so the fixture can slide in easily.
- 6. Remove (3) screw caps and gently remove ring securing lens along with lens component.
- 7. Place the mount pan over the (2) screws just loosened in step 5 via the keyslots. Rotate the mount pan to secure it in the keyslots, then tighten the screws to completely secure the pan to the pendant.
- 8. Assemble mounting screws into threaded holes in the mounting strap (provided) and attach mounting strap to junction box.
- 9. Connect pendant leads to the supply leads. See step 4 for TLI's color stipulations.
- 10. Lift fixture to junction box so that the screws poke through the top pendant base. Secure with two screw caps.
- 11. Energize fixture to ensure proper connection.