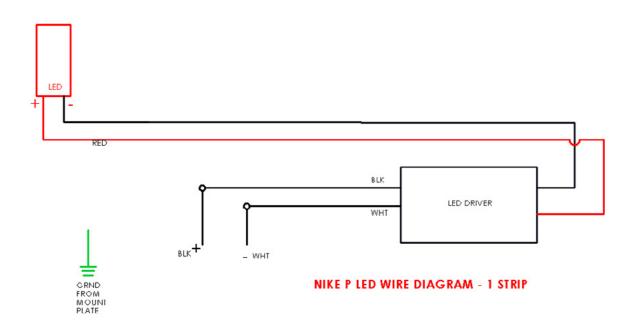

ount pan to secure it in the keyslots, then tighten the screws to completely secure the pan to the pendant.
- 8. Assemble mounting screws into threaded holes in the mounting strap (provided) and attach mounting strap to junction box.
- 9. Connect pendant leads to the supply leads. See step 4 for TLI's color stipulations.
- 10. Lift fixture to junction box so that the screws poke through the top pendant base. Secure with two screw caps.
- 11. Energize fixture to ensure proper connection.

#### **MAINTENANCE**

DO NOT use cleansers containing bleach.

The metal portion of the fixture can be wiped clean as needed using a mild soap solution.

#### **ATTENTION**

Avoid moving any exposed wires. If any wires are accidentally disconnected, call a professional to repair.



## **WIRING DIAGRAM**