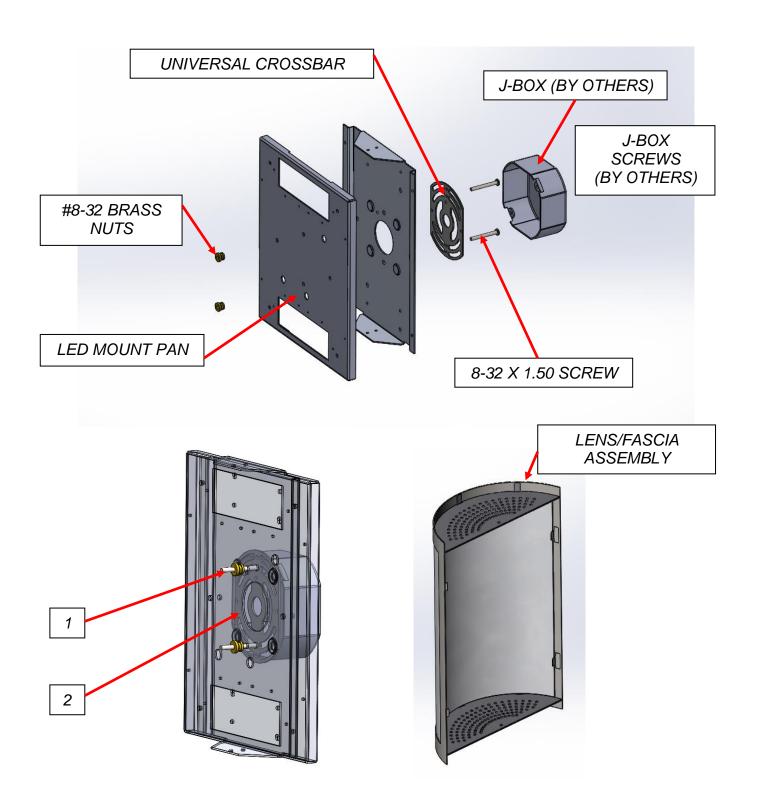

#### INSTALLATION

- 1. Remove any excess packing from the fixture.
- 2. Dis-assemble Len/Fascia assembly from fixture by unscrewing the (2) #8-32-3/8 screws located on the top and bottom of the fixture housing.
- 3 Connect the fixture leads to the supply leads. TLI stipulates
  The Black as Line; White as Common; Bare/Green as Ground. See the attached wiring diagram.
- 4. For the universal crossbar, mount the bracket assembly to the j-box with (2) junction box screws, provided by customer. Mount the fixture to the cross bar assembly using the 8-32 brass nuts provided in the kit. See illustrations below.
- 5. To re-install the lens/fascia assembly, the lens brackets and trims should be assembled and then mounted to housing with (2) #8-32 X 3/8" screws. See illustration below.

NOTE: Fixture is to be mounted to the junction box using supplied mounting hardware kit.

## **MOUNTING KIT CONTENTS**

| 1. | 8-32 X 1-1/2 SCREWS    | QTY: 2 |
|----|------------------------|--------|
| 2. | BRASS NUTS- #8-32 THD. | QTY: 2 |
| 3. | UNIVERSAL CROSS BAR    | QTY: 1 |

The metal portion of the fixture can be wiped clean as needed using a mild soap solution. **ATTENTION**: Avoid moving any exposed wires. If any wires are accidentally disconnected, call a professional to repair.