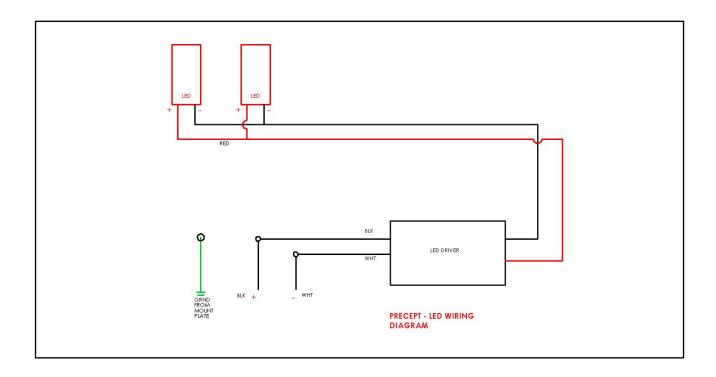

NOTE: Fixture is to be mounted to the junction box using supplied mounting hardware kit.

#### **WIRING DIAGRAM**

Installation of an electrical luminaire must be performed by a qualified professional. The fixture must be wired in accordance to all local and national electrical codes.

These instructions are general to the fixture noted. Due to the numerous options, all variations may not be covered.