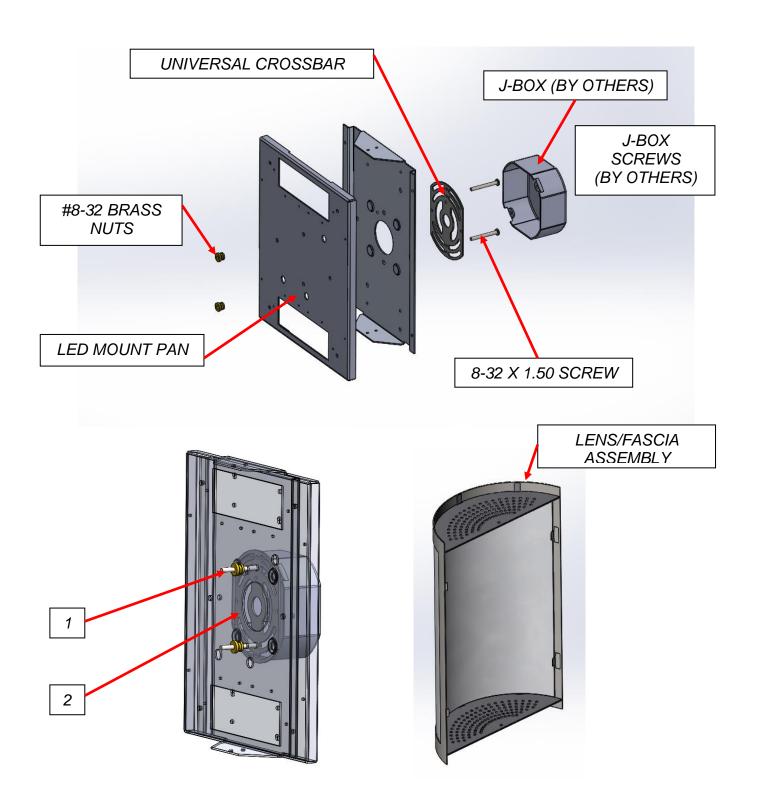

#### **INSTALLATION**

- 1. Remove any excess packing from the fixture.
- 2. Dis-assemble Len/Fascia assembly from fixture by unscrewing the (2) #8-32-3/8 screws located on the top and bottom of the fixture housing.
- 3 Connect the fixture leads to the supply leads. TLI stipulates
  The Black as Line; White as Common; Bare/Green as Ground. See the attached wiring diagram.
- 4. For the universal crossbar, mount the bracket assembly to the j-box with (2) junction box screws, provided by customer. Mount the fixture to the cross bar assembly using the 8-32 brass nuts provided in the kit. See illustrations below.
- 5. To re-install the lens/fascia assembly, the lens brackets and trims should be assembled and then mounted to housing with (2) #8-32 X 3/8" screws. See illustration below.

NOTE: Fixture is to be mounted to the junction box using supplied mounting hardware kit.

## **MOUNTING KIT CONTENTS**

| 1. | 8-32 X 1-1/2 SCREWS    | QTY: 2 |
|----|------------------------|--------|
| 2. | BRASS NUTS- #8-32 THD. | QTY: 2 |
| 3. | UNIVERSAL CROSS BAR    | QTY: 1 |

The metal portion of the fixture can be wiped clean as needed using a mild soap solution. **ATTENTION**: Avoid moving any exposed wires. If any wires are accidentally disconnected, call a professional to repair.