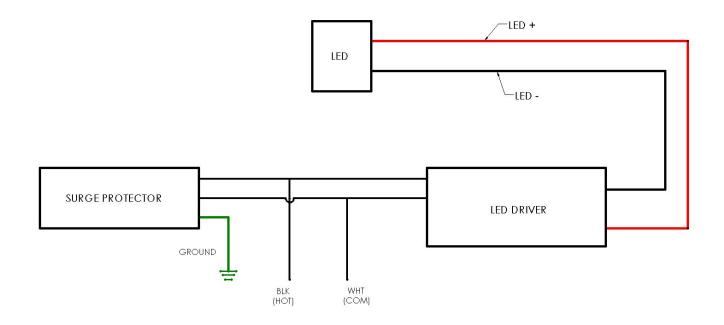

## WIRING DIAGRAM

**OPTIONAL FASCIAS** 

ADAMS FASCIA

FAZIO FASCIA

BRIDGESTONE FASCIA