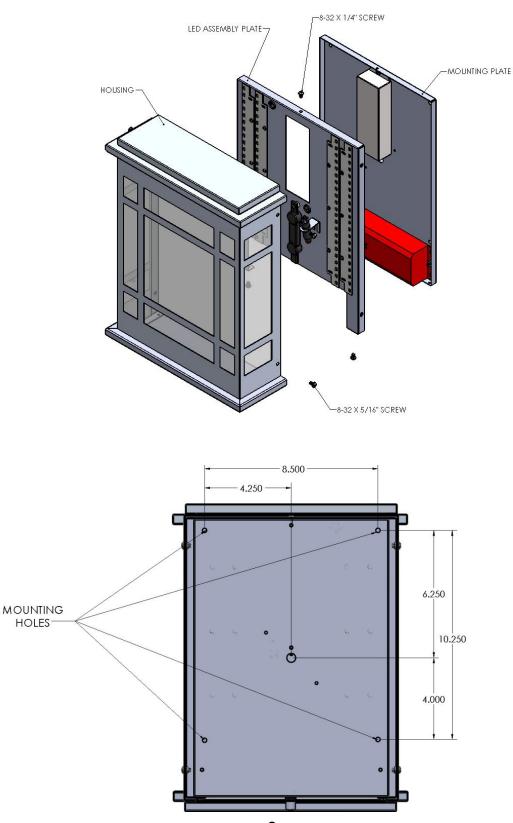

## INSTALLATION

- 1. Make sure the power to the area working in is shut off to avoid serious injury from shock.
- 2. Remove any excess packing from the fixture.
- 3. This fixture is designed to be mounted to a 4" junction box (supplied by customer) or directly to wall with anchors (alternate method). Open the housing assembly by removing the (4) 8-32 x 5/16" pan head screws located on both sides of the fixture.
- 4. Remove the (2)8-32 x 1/4" screws holding the LED assembly plate to the mounting plate to access the mounting holes.
- 5. Line up the back of the mounting plate in desired location, completely covering the junction box and mount securely to the wall with 4 suitable fasteners supplied by the customer.
- 6. Complete the wiring to the power source and ground. The black as line; white as common; bare/green as ground. Wire connections to be made inside of housing.
- 7. Reassemble the LED assembly plate back on to the mounting plate with the (2) 8-32 x 1/4" screws.
- 8. Reassemble the housing to the mount with the (4) 8-32 X 5/16" pan head screws.
- 9. Outdoor wall fixtures must be caulked with a suitable, waterproof sealant across the top and at least "half way" down each side of the fixture to properly seal it to the mounting surface. A small space should be open at the bottom for excess moisture to runoff.

## WIRING DIAGRAM

**OPTIONAL FASCIAS** 

ADAMS FASCIA

FAZIO FASCIA

BRIDGESTONE FASCIA