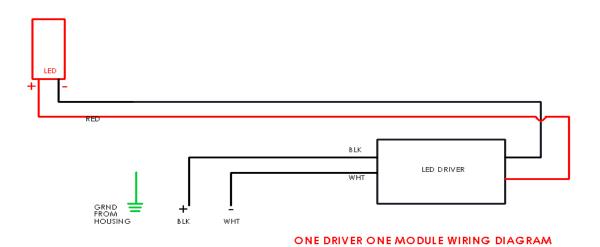

vided) into the J-Box. Place the Mount Pan over the 2 screws via the Keyslots (B). Rotate the mount pan to secure it in the Keyslots, then tighten the screws to completely secure the pan to the J-Box / Mounting Surface.
- 5. Restore power to fixture to ensure proper installation.
- 6. Install the lens by holding it in place while tightening the screws (A). Leave some space for the lens to move. The lens will expand slightly during operation due to the heat from the lamp(s) and ballast.

#### **MAINTENANCE**

DO NOT use cleansers containing bleach.

The metal portion of the fixture can be wiped clean as needed using a mild soap solution.

#### **ATTENTION**

Avoid moving any exposed wires. If any wires are accidentally disconnected, call a professional to repair.



### **WIRING DIAGRAM**





## 0-10V:

| Manufacturer | Product                                         | Part Number |
|--------------|-------------------------------------------------|-------------|
| Lutron       | DIVA 0-10V control, Single Pole, Preset         | DVTV        |
|              | DIVA 0-10V control / 3 way, Single Pole, Preset | DVSTV       |
|              | DIVA 0-10V control, Single Pole, Preset         | DVSCTV      |
|              | DIVA 0-10V control / 3 way, Single Pole, Preset | DVSCSTV     |
| Leviton      | Dimmer for 0-10V supplies, no LED indicator     | IP710-LFZ   |
|              | Dimmer for Mark 7 0-10V, with LED indicator     | IP710-DLX   |