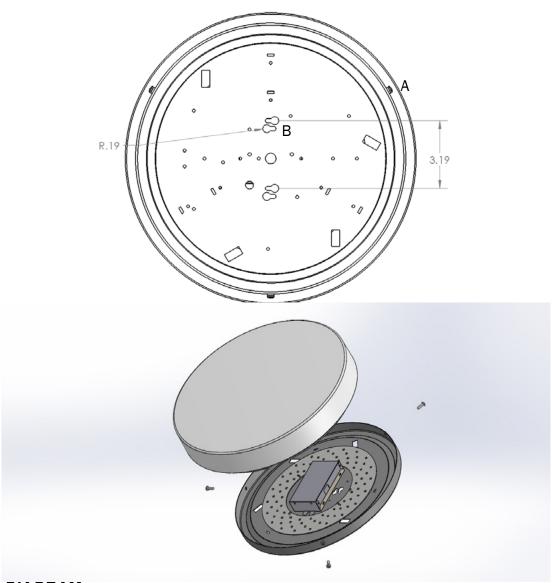

#### INSTALLATION

- 1. Remove any excess packing from the fixture.
- 2. If the lens is attached, loosen the screws (A) that hold the lens in place, and remove the lens. It is not necessary to completely remove the screws.
- 3. Connect the fixture leads to the supply leads inside junction box (not supplied). TLI stipulates the Black as Line; White as Common; Bare/Green as Ground.
- 4. Insert 2 screws (provided) into the J-Box. Place the Mount Pan over the 2 screws via the Keyslots (B). Rotate the mount pan to secure it in the Keyslots, then tighten the screws to completely secure the pan to the J-Box / Mounting Surface.
- 5. Restore power to fixture to ensure proper installation.
- 6. Install the lens by holding it in place while tightening the screws (A). Leave some space for the lens to move. The lens will expand slightly during operation due to the heat from the lamp(s) and ballast.