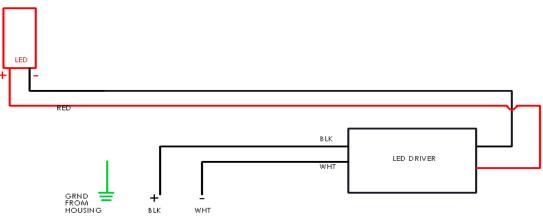

#### ATTENTION

Avoid moving any exposed wires. If any wires are accidentally disconnected, call a professional to repair.

WIRING DIAGRAM

ONE DRIVER ONE MODULE WIRING DIAGRAM