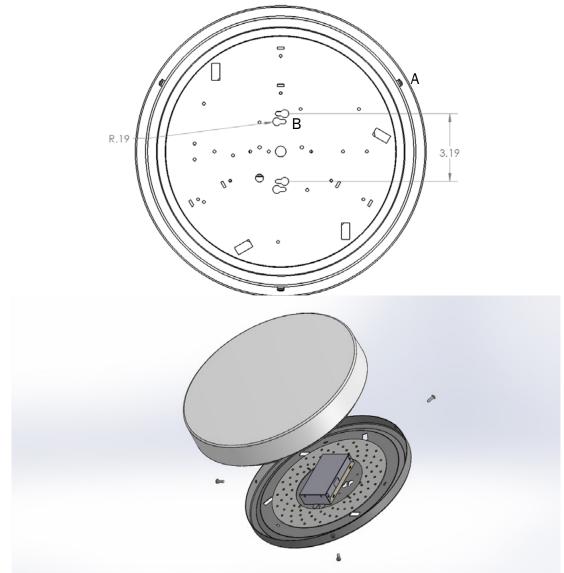

### INSTALLATION

- 1. Remove any excess packing from the fixture.
- 2. If the lens is attached, loosen the screws (A) that hold the lens in place, and remove the lens. It is not necessary to completely remove the screws.
- 3. Connect the fixture leads to the supply leads inside junction box (not supplied). TLI stipulates the Black as Line; White as Common; Bare/Green as Ground.
- Insert 2 screws (provided) into the J-Box. Place the Mount Pan over the 2 screws via the Keyslots (B). Rotate the mount pan to secure it in the Keyslots, then tighten the screws to completely secure the pan to the J-Box / Mounting Surface.
- 5. Restore power to fixture to ensure proper installation.
- 6. Install the lens by holding it in place while tightening the screws (A). Leave some space for the lens to move. The lens will expand slightly during operation due to the heat from the lamp(s) and ballast.