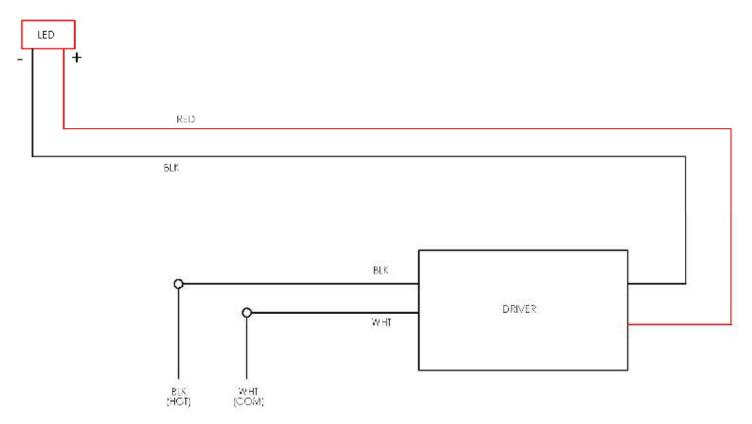

nd.

6. Slide the Housing Hood over the mount pan lift up and push the top back until it engages behind the back pan. Slide the housing down until the studs line up with hole in housing bracket. Attach housing with cover plate and acorn nuts removed.

### **NOTE IMPORTANT:**

7. Outdoor fixtures must be caulked across the top and down the sides to prevent water entry. A small area on the bottom should be left open for drainage.

#### **MAINTENANCE**

The lens should be cleaned once every 6 months. It must be washed in a mild soap solution. DO NOT use cleansers containing bleach.

The metal portion of the fixture can be wiped clean as needed using a mild soap solution. **ATTENTION**: Avoid moving any exposed wires. If any wires are accidentally disconnected, call a professional to repair.



Generic Led Wiring Diagram