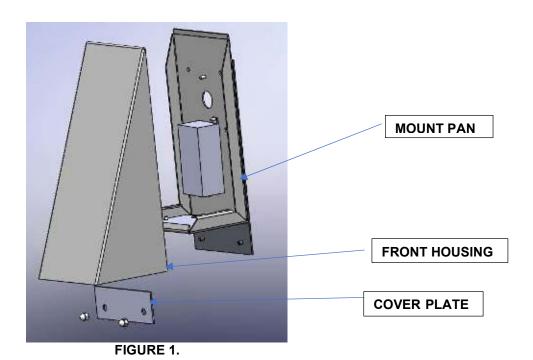

#### INSTALLATION

- 1. Remove any excess packing from the fixture.
- 2. Remove front housing in Figure 1 by removing two nuts and the cover plate from the front of the fixture. Pull the housing out to just past the studs then slide straight up to unhook the top and finally straight tout to remove. Save all parts for reinstalling the Housing.
- 3. Triton ADA fixtures are designed to be mounted to a flat wall surface with a 4" Octagonal J-Box (By Others).
- 4. Place a generous bead of silicone caulk around the J-Box. Feed the supply wires through the wire way and into the fixture. Mount the Triton ADA mount pan to the J-Box (By others)
- 5. Connect the fixture leads to the supply leads. Teron stipulates the Black as Line, White as Common, and Bare/Green as ground.

6. Slide the Housing Hood over the mount pan lift up and push the top back until it engages behind the back pan. Slide the housing down until the studs line up with hole in housing bracket. Attach housing with cover plate and acorn nuts removed.