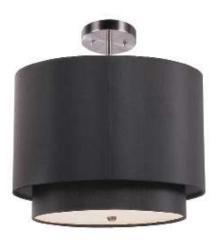

## PROJECT: COMMENTS:

QTY:

**FEATURES**-

- Brushed Nickel Finish Canopy/Hardware
  - 60A 19/ or 13W LED Max
  - UL Listed Dry Location

TYPE:

PO#:

- Lamps Not Included
- Mounts Directly to 4" J Box
- Fabric Shade
- Taupe, Ivory, or Black Fabric
- Inner and Outer Shade