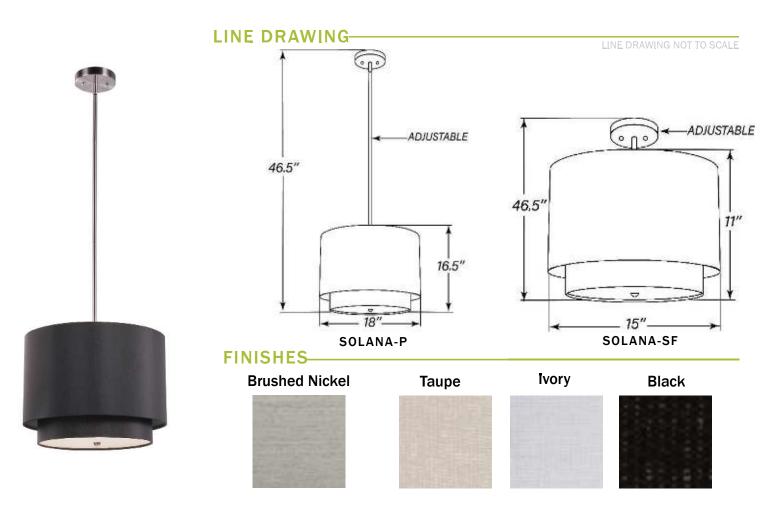

## PROJECT: COMMENTS:

QTY:

**FEATURES**-

- Brushed Nickel Finish Canopy/Hardware
  - 60A 19/ or 13W LED Max
  - UL Listed Dry Location

TYPE:

PO#:

- Lamps Not Included
- Mounts Directly to 4" J Box
- Fabric Shade
- Taupe, Ivory, or Black Fabric
- Inner and Outer Shade

### Aesthetics & Options

| DIM                         | FABRIC                                 | COLOR TEMP     | OPTIONS        |
|-----------------------------|----------------------------------------|----------------|----------------|
| Not Applicable              | TP - Taupe<br>BK - Black<br>IV - Ivory | Not Applicable | Not Applicable |
| ORDER INFO                  |                                        |                |                |
| Not Applicable<br>Example ^ | TP                                     | Not Applicable | Not Applicable |