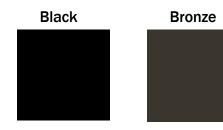

Aesthetics & Options

| DIM            | FINISH                | COLOR TEMP           | OPTIONS        |
|----------------|-----------------------|----------------------|----------------|
| Not Applicable | BR- Bronze (Standard) | 35-3500K Color Temp. | Not Applicable |
|                | BK - Black            |                      |                |
|                |                       |                      |                |
|                |                       |                      |                |
|                |                       |                      |                |
|                |                       |                      |                |
| ORDER INFO     |                       |                      |                |
|                |                       |                      |                |