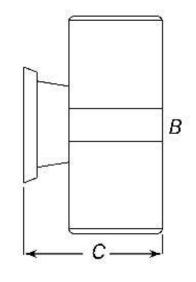

### LINE DRAWING

|            | Α     | В     | С     |
|------------|-------|-------|-------|
| LAROUGE-S  | 4.25" | 6.25" | 6.25" |
| LAROUGE-M  | 4.25" | 8"    | 6.75" |
| LAROUGE-L  | 4.25" | 10"   | 6.75" |
| LAROUGE-XL | 4.38" | 12"   | 6.5"  |