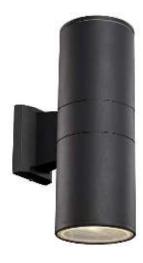

## LAROUGE LED

Architectural Oudoor

#### **FEATURES**

- Die-Cast Aluminim Housing
- Anodized Aluminim Reflector
- LED Light Fixture
- · Glass Lense
- Mounts Directly to 4" Junction Box (By Others)
- UL Listed Wet Location
- Down Light Only