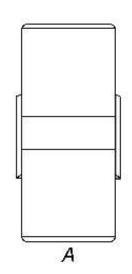

### LINE DRAWING

|            | Α     | В     | С     |
|------------|-------|-------|-------|
| LAROUGE-S  | 4.25" | 6.25" | 6.25" |
| LAROUGE-M  | 4.25" | 8"    | 6.75" |
| LAROUGE-L  | 4.25" | 10"   | 6.75" |
| LAROUGE-XL | 4.38" | 12"   | 6.5"  |