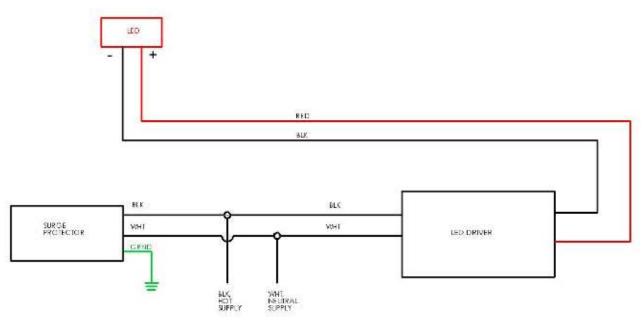

with a suitable exterior caulk. Leave and opening across the bottom to prevent any water accumulation

## **MAINTENANCE**

DO NOT use cleansers containing bleach.

The metal portion of the fixture can be wiped clean as needed using a mild soap solution.

**ATTENTION**: Avoid moving any exposed wires. If any wires are accidentally disconnected, call a professional to repair.



**NOTE:** Fixture is to be mounted to wall using suitable fasteners *Caulk across top and down sides with a suitable exterior caulk.* 

| MODEL              | MTG HOLE C/C DISTANCE |
|--------------------|-----------------------|
| <b>VICEROY 1FT</b> | 10.55"                |
| VICEROY 2FT        | 21.5"                 |
| VICEROY 3FT        | 33.5"                 |
| <b>VICEROY 4FT</b> | 45.5"                 |



**WIRING DIAGRAM**