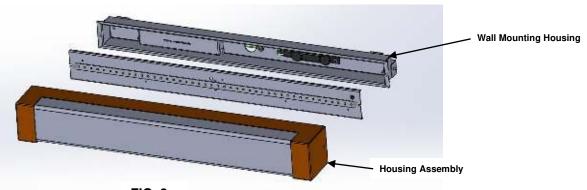

FIG. 1

FIG. 2

## INSTALLATION

- 1. Remove any excess packing from the fixture.
- 2. Remove the Housing Assembly from wall mounting housing (in Figure 2) by removing the (2) #8-32 X 3/8 Allen Screws. See (Figure 1)
  - Remove the LED Reflector assembly by loosening (2) #4-40 screws
- 3. Insert watertight connector and Pull the supply leads through the center hole in the Wall Mounting Housing.
- 4. Attach the Wall Mounting Plate to wall using (2) suitable fasteners (By Others)
- 5. Connect the fixture leads to the supply leads. Teron stipulates the Black as Line, White as Common, and Bare/Green as ground.
- 6. Caulk across top and down sides with a suitable exterior caulk. Leave and opening across the bottom to prevent any water accumulation.

Reassemble fixture by reattaching the Housing Assembly to the Wall Mounting Housing and securing the assembly in place with (2)  $\#8-32 \times 3/8$  Allen Screws

Caulk across top and down sides with a suitable exterior caulk. Leave and opening across the bottom to prevent any water accumulation