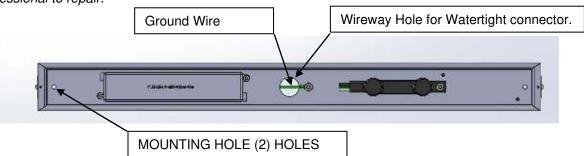

## INSTALLATION

- 1. Remove any excess packing from the fixture.
- 2. Remove the Housing Assembly from wall mounting housing (in Figure 2) by removing the (2) #8-32 X 3/8 Allen Screws. See (Figure 1)
  - Remove the LED Reflector assembly by loosening (2) #4-40 screws
- 3. Insert watertight connector and Pull the supply leads through the center hole in the Wall Mounting Housing.
- 4. Attach the Wall Mounting Plate to wall using (2) suitable fasteners (By Others)
- 5. Connect the fixture leads to the supply leads. Teron stipulates the Black as Line, White as Common, and Bare/Green as ground.
- 6. Caulk across top and down sides with a suitable exterior caulk. Leave and opening across the bottom to prevent any water accumulation.

**NOTE:** Fixture is to be mounted to wall using suitable fasteners *Caulk across top and down sides with a suitable exterior caulk.* 

| MODEL              | MTG HOLE C/C DISTANCE |
|--------------------|-----------------------|
| <b>VICEROY 1FT</b> | 10.55"                |
| VICEROY 2FT        | 21.5"                 |
| VICEROY 3FT        | 33.5"                 |
| <b>VICEROY 4FT</b> | 45.5"                 |