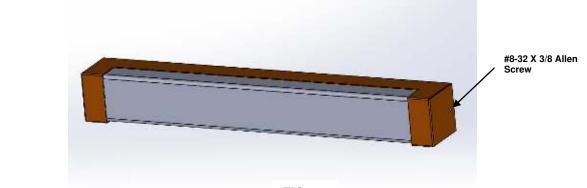

FIG. 1

FIG. 2

## INSTALLATION

- 1. Remove any excess packing from the fixture.
- 2. Remove the Housing Assembly from wall mounting housing (in Figure 2) by removing the (2) #8-32 X 3/8 Allen Screws. See (Figure 1)
  - Remove the LED Reflector assembly by loosening (2) #4-40 screws
- 3. Insert watertight connector and Pull the supply leads through the center hole in the Wall Mounting Housing.
- 4. Attach the Wall Mounting Plate to wall using (2) suitable fasteners (By Others)
- 5. Connect the fixture leads to the supply leads. Teron stipulates the Black as Line, White as Common, and Bare/Green as ground.
- 6. Caulk across top and down sides with a suitable exterior caulk. Leave and opening across the bottom to prevent any water accumulation.