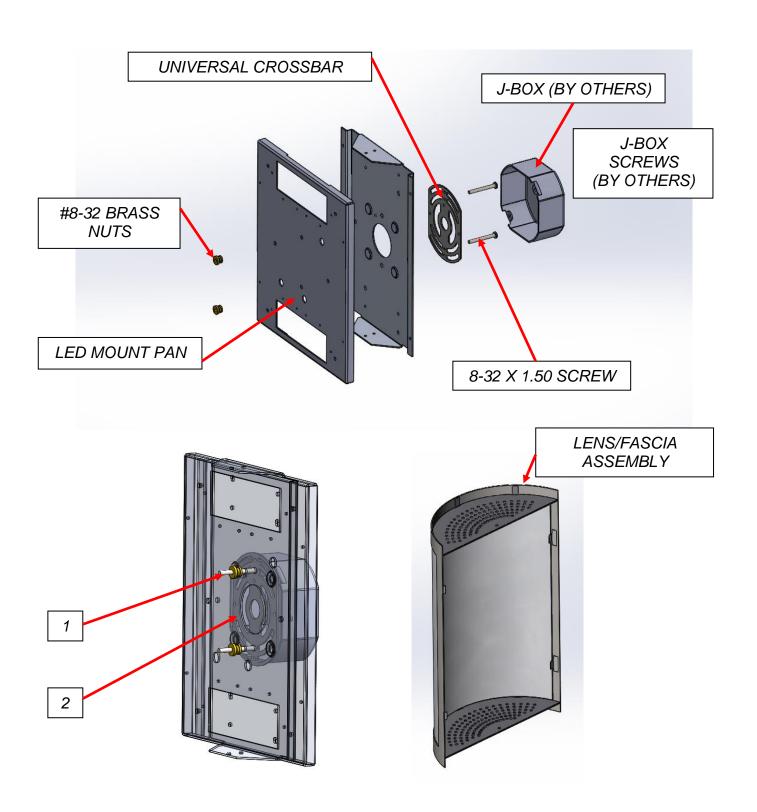

#### INSTALLATION

- 1. Remove any excess packing from the fixture.
- 2. Dis-assemble Len/Fascia assembly from fixture by unscrewing the (2) #8-32-3/8 screws located on the top and bottom of the fixture housing.
- 3 Connect the fixture leads to the supply leads. TLI stipulates
  The Black as Line; White as Common; Bare/Green as Ground. See the attached wiring diagram.
- 4. For the universal crossbar, mount the bracket assembly to the j-box with (2) junction box screws, provided by customer. Mount the fixture to the cross bar assembly using the 8-32 brass nuts provided in the kit. See illustrations below.
- 5. To re-install the lens/fascia assembly, the lens brackets and trims should be assembled and then mounted to housing with (2) #8-32 X 3/8" screws. See illustration below.

NOTE: Fixture is to be mounted to the junction box using supplied mounting hardware kit.

MOUNTING KIT CONTENTS

1. 8-32 X 1-1/2 SCREWS

QTY: 2

BRASS NUTS-#8-32 THD. QTY: 2
 UNIVERSAL CROSS BAR QTY: 1

The metal portion of the fixture can be wiped clean as needed using a mild soap solution. **ATTENTION**: Avoid moving any exposed wires. If any wires are accidentally disconnected, call a professional to repair.