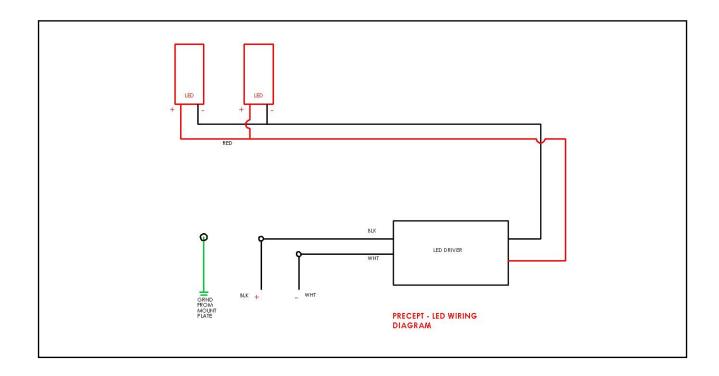

#### INSTALLATION

- 1. Remove any excess packing from the fixture.
- 2. Dis-assemble Len/Fascia assembly from fixture by unscrewing the (2) #8-32-3/8 screws located on the top and bottom of the fixture housing.
- 3 Connect the fixture leads to the supply leads. TLI stipulates
  The Black as Line; White as Common; Bare/Green as Ground. See the attached wiring diagram.
- 4. For the universal crossbar, mount the bracket assembly to the j-box with (2) junction box screws, provided by customer. Mount the fixture to the cross bar assembly using the 8-32 brass nuts provided in the kit. See illustrations below.
- 5. To re-install the lens/fascia assembly, the lens brackets and trims should be assembled and then mounted to housing with (2) #8-32 X 3/8" screws. See illustration below.

### **WIRING DIAGRAM**

Installation of an electrical luminaire must be performed by a qualified professional. The fixture must be wired in accordance to all local and national electrical codes.

These instructions are general to the fixture noted. Due to the numerous options, all variations may not be covered.