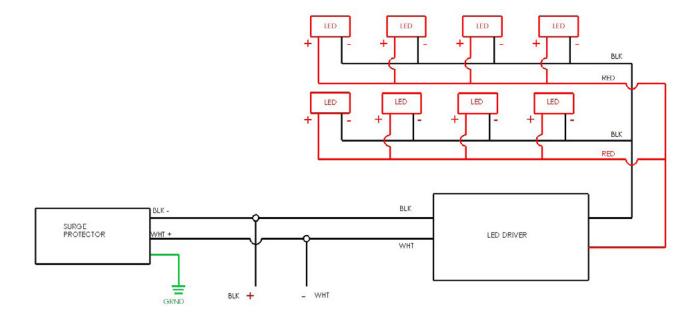

## ATTENTION

Avoid moving any exposed wires. If any wires are accidentally disconnected, call a professional to repair.

WIRING DIAGRAM

POLARIS LG - LED