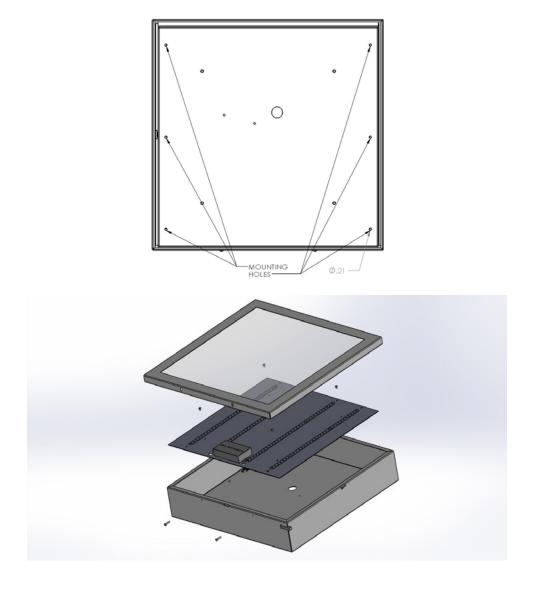

## INSTALLATION

- 1. Make sure the power to the area working in is shut off to avoid serious injury from electrical shock.
- 2. The Polaris LG fixture was designed to be directly mounted to the wall using (6) wall anchors (not supplied). *Note*: Polaris SM fixture uses (4) wall anchors.
- 3. Remove any excess packing from the fixture.
- 4. Remove (2) door screws from bottom of fixture and carefully lift off the lid/lens.
- 5. For the Polaris LG: remove (4) screws from the reflector and carefully set it to the side.
- 6. Connect the fixture leads to the supply leads inside j-box. TLI stipulates the Black as Line; White as Common; Bare/Green as Ground.
- 7. Secure Polaris fixture to flat surface using wall anchors.
- 8. For the Polaris LG: Re-attach reflector using (4) screws.
- 9. Energize fixture to ensure proper connection.
- 10. Re-attach lid/lens and secure with (2) door screws.
- 11. Outdoor wall fixtures must be caulked with a suitable waterproof across the top, and at least 2" down each side of the fixture to properly seal it to the mounting surface. A small space should be open at the bottom of for excess moisture runoff.

12. Fill Rough or uneven surfaces, mortar joints, and any exterior holes with silicone sealant.