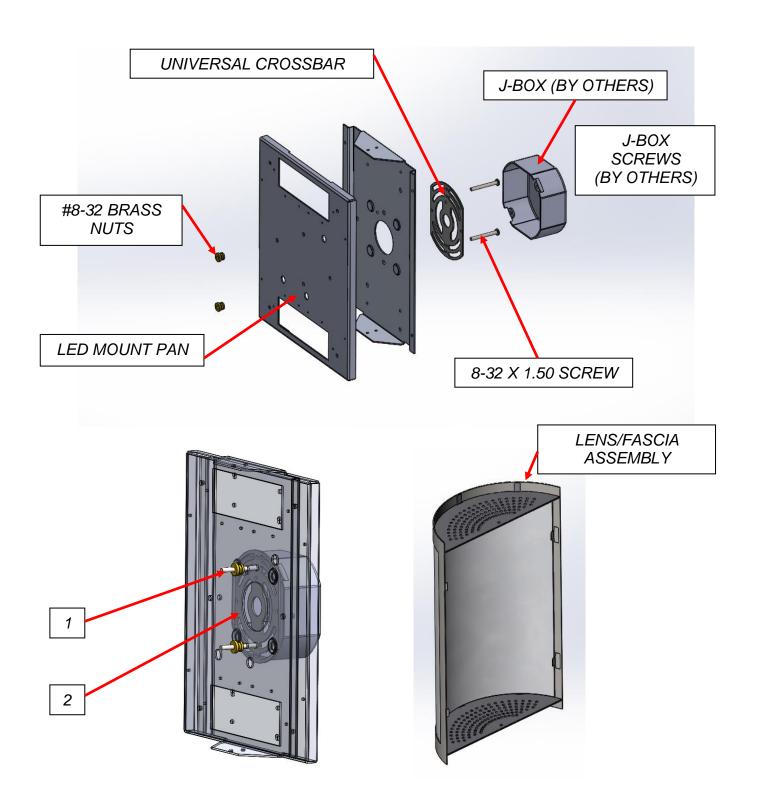

### **INSTALLATION**

- 1. Remove any excess packing from the fixture.
- 2. Dis-assemble Len/Fascia assembly from fixture by unscrewing the (2) #8-32-3/8 screws located on the top and bottom of the fixture housing.
- 3 Connect the fixture leads to the supply leads. TLI stipulates
  The Black as Line; White as Common; Bare/Green as Ground. See the attached wiring diagram.
- 4. For the universal crossbar, mount the bracket assembly to the j-box with (2) junction box screws, provided by customer. Mount the fixture to the cross bar assembly using the 8-32 brass nuts provided in the kit. See illustrations below.
- 5. To re-install the lens/fascia assembly, the lens brackets and trims should be assembled and then mounted to housing with (2) #8-32 X 3/8" screws. See illustration below.

NOTE: Fixture is to be mounted to the junction box using supplied mounting hardware kit.

### **MOUNTING KIT CONTENTS**

| 1. | 8-32 X 1-1/2 SCREWS    | QTY: 2 |
|----|------------------------|--------|
| 2. | BRASS NUTS- #8-32 THD. | QTY: 2 |
| 3. | UNIVERSAL CROSS BAR    | QTY: 1 |

The metal portion of the fixture can be wiped clean as needed using a mild soap solution. **ATTENTION**: Avoid moving any exposed wires. If any wires are accidentally disconnected, call a professional to repair.