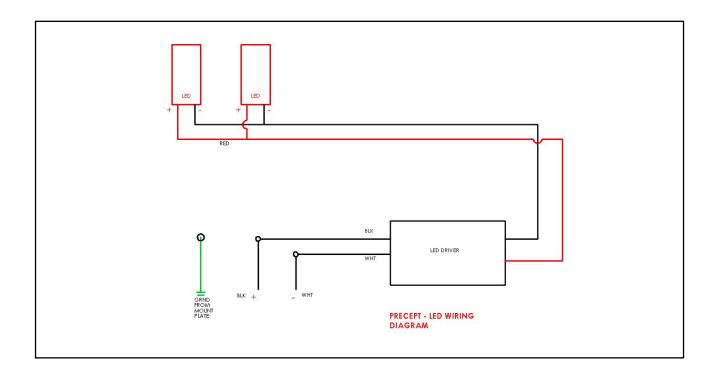

### **WIRING DIAGRAM**

Installation of an electrical luminaire must be performed by a qualified professional. The fixture must be wired in accordance to all local and national electrical codes.

These instructions are general to the fixture noted. Due to the numerous options, all variations may not be covered.