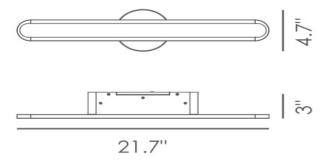

## **FEATURES**

- Acrylic Lens
- ADA Compliant
- Aluminum Construction
- CRI ≥ 90
- Dimmable @ 120V
- Dimmable to 10%
- ETL Listed
- LED Light Fixture
- 120V
- ~50,000 Hour Rated LED Life

LINE DRAWING

LINE DRAWING NOT TO SCALE