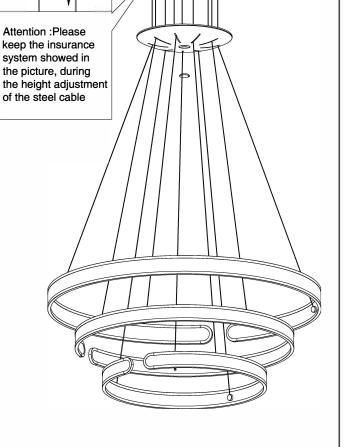

### ARIES TRIPLE RING LED

Attention: when adjusting the height of the fixture please hold the round ring to avoid the arc cover scrape the wire.