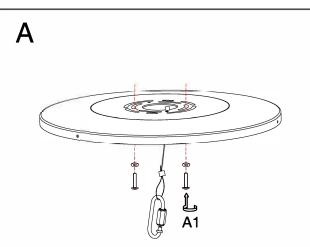

#### INSTALLATION INSTRUCTIONS FOR HANGING FIXTURES

FIGURE 1, 2,3 AND 4 MOUNTING HARDWARE.

NOTE: TEST THE CONNECTOR BY GENTLY PULLING IT. IF IT PULLS OUT THE CONNECTION, TRY AGAIN TILL YOU HAVE A FIRM CONNECTION. MAKE SURE NO BARE STRANDS OF WIRE STICK OUT FROM UNDER THE CONNECTORS.

#### CAUTION:

- 1.- Wrong lighting installation can be dangerous for your safety.
- 2.- Before starting, disconnect the power by turning off the general switch of the electric installation.
- 3.- Install light bulbs (not provided) that must not exceed markings on the fixture.
- 4.- To change the bulbs, disconnect the power by turning off the general switch and wait for the bulbs cool down. INSTALLATION:
- 1.- Make electrical connections, carefully read the Electrical Connection section.
- 2.- Assemble lighting onto the outlet box as shown on back page