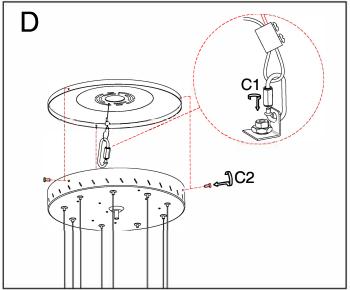

#### INSTALLATION INSTRUCTIONS FOR HANGING FIXTURES

FIGURE 1, 2,3 AND 4 MOUNTING HARDWARE.

NOTE: TEST THE CONNECTOR BY GENTLY PULLING IT. IF IT PULLS OUT THE CONNECTION, TRY AGAIN TILL YOU HAVE A FIRM CONNECTION. MAKE SURE NO BARE STRANDS OF WIRE STICK OUT FROM UNDER THE CONNECTORS.

ELECTRICAL CONNECTIONS: (See fig. 1,&2,&3,&4)

- 1.- Connect the white wire from the fixture to the white wire of the electric installation.
- 2.- Connect the black wire from the fixture to the black wire of the electric installation.
- 3.- Connect the grounding conductor from the fixture to the grounding wire of the electric installation.
- 4.- Spread out the electrical wires so that the black ones are on one side of the outlet box and the white ones are on the other side, and carefully introduce them into the outlet box.