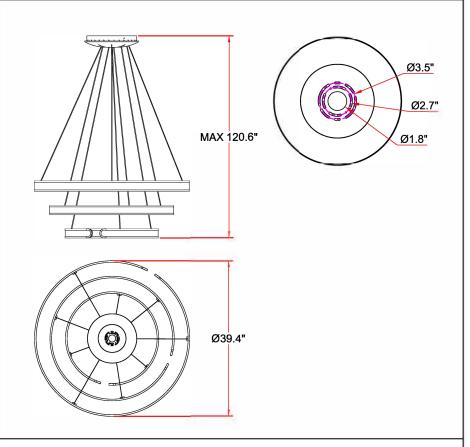

### ARIES TRIPLE RING LED

Attention: when adjusting the height of the fixture please hold the round ring to avoid the arc cover scrape the wire.