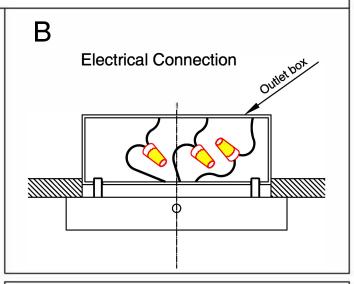

ELECTRICAL CONNECTIONS: (See fig. 1,&2,&3,&4)

- 1.- Connect the white wire from the fixture to the white wire of the electric installation.
- 2.- Connect the black wire from the fixture to the black wire of the electric installation.
- 3.- Connect the grounding conductor from the fixture to the grounding wire of the electric installation.
- 4.- Spread out the electrical wires so that the black ones are on one side of the outlet box and the white ones are on the other side, and carefully introduce them into the outlet box.