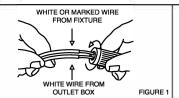

#### INSTALLATION INSTRUCTIONS FOR HANGING FIXTURES

FIGURE 1, 2,3 AND 4 MOUNTING HARDWARE.

NOTE: TEST THE CONNECTOR BY GENTLY PULLING IT. IF IT PULLS OUT THE CONNECTION, TRY AGAIN TILL YOU HAVE A FIRM CONNECTION. MAKE SURE NO BARE STRANDS OF WIRE STICK OUT FROM UNDER THE CONNECTORS.

ELECTRICAL CONNECTIONS: (See fig. 1,&2,&3,&4)

- 1.- Connect the white wire from the fixture to the white wire of the electric installation.
- 2.- Connect the black wire from the fixture to the black wire of the electric installation.
- 3.- Connect the grounding conductor from the fixture to the grounding wire of the electric installation.
- 4.- Spread out the electrical wires so that the black ones are on one side of the outlet box and the white ones are on the other side, and carefully introduce them into the outlet box.