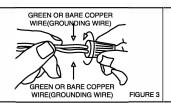

#### INSTALLATION INSTRUCTIONS FOR HANGING FIXTURES

FIGURE 1, 2,3 AND 4 MOUNTING HARDWARE.

NOTE: TEST THE CONNECTOR BY GENTLY PULLING IT. IF IT PULLS OUT THE CONNECTION, TRY AGAIN TILL YOU HAVE A FIRM CONNECTION. MAKE SURE NO BARE STRANDS OF WIRE STICK OUT FROM UNDER THE CONNECTORS.

ELECTRICAL CONNECTIONS: (See fig. 1,&2,&3,&4)

- 1.- Connect the white wire from the fixture to the white wire of the electric installation.
- 2.- Connect the black wire from the fixture to the black wire of the electric installation.
- 3.- Connect the grounding conductor from the fixture to the grounding wire of the electric installation.
- 4.- Spread out the electrical wires so that the black ones are on one side of the outlet box and the white ones are on the other side, and carefully introduce them into the outlet box.