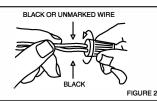

#### INSTALLATION INSTRUCTIONS FOR HANGING FIXTURES

FIGURE 1, 2,3 AND 4 MOUNTING HARDWARE.

NOTE: TEST THE CONNECTOR BY GENTLY PULLING IT. IF IT PULLS OUT THE CONNECTION, TRY AGAIN TILL YOU HAVE A FIRM CONNECTION. MAKE SURE NO BARE STRANDS OF WIRE STICK OUT FROM UNDER THE CONNECTORS.

ELECTRICAL CONNECTIONS: (See fig. 1,&2,&3,&4)

- 1.- Connect the white wire from the fixture to the white wire of the electric installation.
- 2.- Connect the black wire from the fixture to the black wire of the electric installation.
- 3.- Connect the grounding conductor from the fixture to the grounding wire of the electric installation.
- 4.- Spread out the electrical wires so that the black ones are on one side of the outlet box and the white ones are on the other side, and carefully introduce them into the outlet box.