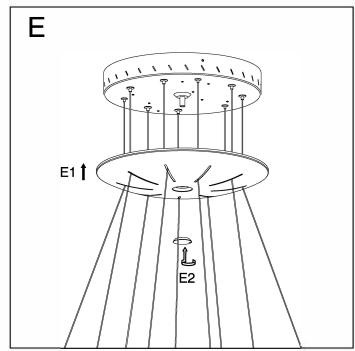

#### INSTALLATION INSTRUCTIONS FOR HANGING FIXTURES

FIGURE 1, 2,3 AND 4 MOUNTING HARDWARE.

NOTE: TEST THE CONNECTOR BY GENTLY PULLING IT. IF IT PULLS OUT THE CONNECTION, TRY AGAIN TILL YOU HAVE A FIRM CONNECTION. MAKE SURE NO BARE STRANDS OF WIRE STICK OUT FROM UNDER THE CONNECTORS.

ELECTRICAL CONNECTIONS: (See fig. 1,&2,&3,&4)

- 1.- Connect the white wire from the fixture to the white wire of the electric installation.
- 2.- Connect the black wire from the fixture to the black wire of the electric installation.
- 3.- Connect the grounding conductor from the fixture to the grounding wire of the electric installation.
- 4.- Spread out the electrical wires so that the black ones are on one side of the outlet box and the white ones are on the other side, and carefully introduce them into the outlet box.