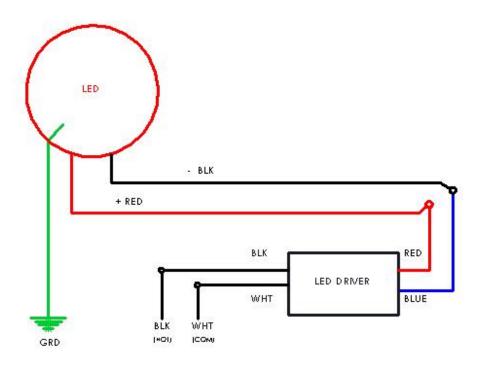

ge, WHITE lead as common and BARE/GREEN lead as ground. See wiring diagram below.
- 7. Slide 5" cover up to ceiling and over swivel assembly. Magnets will hold the cover in place.
- 8. Next assemble the globe to the fixture by sliding it over the led mount assembly so that the LED mount assembly goes inside the globe. Slide the dome, down over the open end of the globe and secure in place with the plastic grip clamp.
- 9. Last, restore the power to the circuit.

## NOTE: PENDANT STEMS CAN VARY IN LENGTH.

## MAINTENANCE:

**DO NOT** use cleansers containing bleach. The metal portion of the fixture can be wiped clean as needed using a mild soap solution. Avoid moving any exposed wires. If any wires are accidentally disconnected, call a professional ATTENTION: to repair.

## WIRING DIAGRAM



NEPTUNE - LED - WIRING DIAGRAM