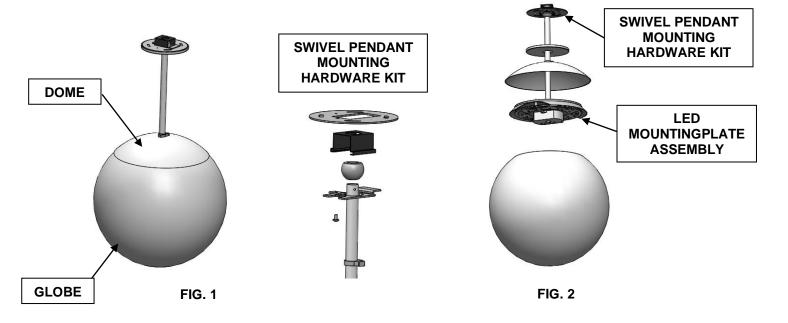

## INSTALLATION

- 1. Remove any excess packing from the fixture.
- 2. Locate Pendant Swivel Mount Kit (MP-SW2/8RD MAG ADJ TK) with separate instruction sheet. Follow instructions on kit to assemble swivel mount assembly.
- 3. Slide dish down onto pendant tube assembly, dome side up. Next, slide plastic grip clamp onto pendant tube.
- 4. Following the Pendant Systems swivel mount kit instructions, slide the 5" round cover over end of pendant stem tube. Next slide the MP plate over the end of the tube, offset bends should point upward. Slide half ball casting onto end of tube with curved surface facing downward and secure in place with kit hardware. Reference and follow Pendant Systems instructions to secure mounting hardware to pendant tube assembly. See Fig. 2.
- 5. Mount Pendant Systems MP crossbar and swivel mount assembly to the junction box with the 8-32 junction box screws, (provided by others).
- 6. Connect the fixture leads to the supply line leads. TLI stipulates the BLACK lead as line voltage, WHITE lead as common and BARE/GREEN lead as ground. See wiring diagram below.
- 7. Slide 5" cover up to ceiling and over swivel assembly. Magnets will hold the cover in place.
- 8. Next assemble the globe to the fixture by sliding it over the led mount assembly so that the LED mount assembly goes inside the globe. Slide the dome, down over the open end of the globe and secure in place with the plastic grip clamp.
- 9. Last, restore the power to the circuit.

## NOTE: PENDANT STEMS CAN VARY IN LENGTH.