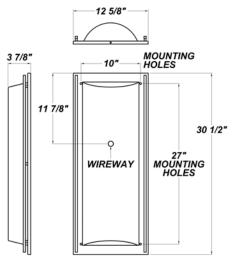

- Aluminum Trim w/ Matte Silver Powder Coat Finish
- Aluminum Mounting Pan w/ High Reflectance White Powder Coat Finish
- White 75% DR Acrylic Lens
- Mounts Direct to 4" Junction Box w/ 4 Wall Anchors (By Others) (Not Included)
- Integral EM Battery Available (2x39W Maximum)
- Lamps Included
- CSA Listed Wet Location