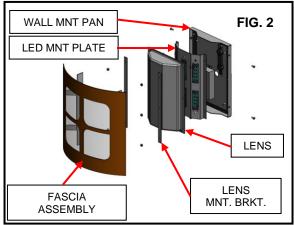

## INSTALLATION

- 1. Remove any excess packing from the fixture.
- 2. Remove the Fascia Assembly from wall mounting pan (in Figure 2) by removing the (4) #8-32 X 1/2" Screws. See (Figure 2)
- 3. Remove (6) 6-32 keps nuts from lens (2) brackets. Remove brackets and lens.
- 4. Remove (6) 6-32 keps nuts from LED mounting plate. Remove assembly from mount pan.
- 5. Attach the Wall Mounting Pan to wall using customer supplied hardware. Mount to the wall through (4) 3/16' diameter holes located on mount pan.
- 6. Pull the supply leads through the center hole in the Wall Mounting Pan and wire to fixture components. See wiring diagram on page 2.
- 5. Connect the fixture leads to the supply leads. Teron stipulates the Black as Line, White as Common, and Bare/Green as ground.
- 6. Re-assemble the fixture by re-attaching the LED Mount Plate Assembly, Lens, and Fascia assembly in reverse order using supplied hardware. **DO NOT OVER TIGHTEN (6) LENS NUTS!**
- 7. Outdoor wall fixtures must be caulked with a suitable waterproof sealant across the top, and at least "half way" down each side of the fixture to properly seal it to the mounting surface. A small space should be open at the bottom for excess moisture runoff. Fill all rough or uneven surfaces, mortar joints and any exterior holes including wireway holes with silicone sealant.