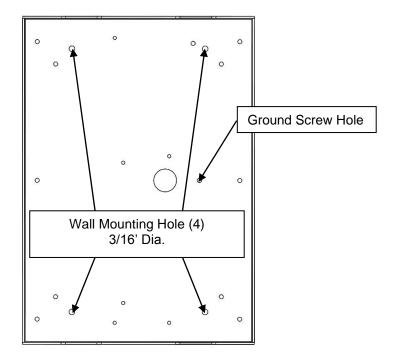

## INSTALLATION

- 1. Remove any excess packing from the fixture.
- 2. Remove the Fascia Assembly from wall mounting pan (in Figure 2) by removing the (4) #8-32 X 1/2" Screws. See (Figure 2)
- 3. Remove (6) 6-32 keps nuts from lens (2) brackets. Remove brackets and lens.
- 4. Remove (6) 6-32 keps nuts from LED mounting plate. Remove assembly from mount pan.
- 5. Attach the Wall Mounting Pan to wall using customer supplied hardware. Mount to the wall through (4) 3/16' diameter holes located on mount pan.
- 6. Pull the supply leads through the center hole in the Wall Mounting Pan and wire to fixture components. See wiring diagram on page 2.
- 5. Connect the fixture leads to the supply leads. Teron stipulates the Black as Line, White as Common, and Bare/Green as ground.
- 6. Re-assemble the fixture by re-attaching the LED Mount Plate Assembly, Lens, and Fascia assembly in reverse order using supplied hardware. **DO NOT OVER TIGHTEN (6) LENS NUTS!**
- 7. Outdoor wall fixtures must be caulked with a suitable waterproof sealant across the top, and at least "half way" down each side of the fixture to properly seal it to the mounting surface. A small space should be open at the bottom for excess moisture runoff. Fill all rough or uneven surfaces, mortar joints and any exterior holes including wireway holes with silicone sealant.

**NOTE:** Fixture is to be centered over junction box and mounted to the wall using (customer supplied hardware).