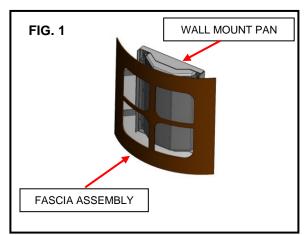

## INSTALLATION

- 1. Remove any excess packing from the fixture.
- 2. Remove the Fascia Assembly from wall mounting pan (in Figure 2) by removing the (4) #8-32 X 1/2" Screws. See (Figure 2)
- 3. Remove (6) 6-32 keps nuts from lens (2) brackets. Remove brackets and lens.
- 4. Remove (6) 6-32 keps nuts from LED mounting plate. Remove assembly from mount pan.
- 5. Attach the Wall Mounting Pan to wall using customer supplied hardware. Mount to the wall through (4) 3/16' diameter holes located on mount pan.
- 6. Pull the supply leads through the center hole in the Wall Mounting Pan and wire to fixture components. See wiring diagram on page 2.
- 5. Connect the fixture leads to the supply leads. Teron stipulates the Black as Line, White as Common, and Bare/Green as ground.
- 6. Re-assemble the fixture by re-attaching the LED Mount Plate Assembly, Lens, and Fascia assembly in reverse order using supplied hardware. **DO NOT OVER TIGHTEN (6) LENS NUTS!**
- 7. Outdoor wall fixtures must be caulked with a suitable waterproof sealant across the top, and at least "half way" down each side of the fixture to properly seal it to the mounting surface. A small space should be open at the bottom for excess moisture runoff. Fill all rough or uneven surfaces, mortar joints and any exterior holes including wireway holes with silicone sealant.