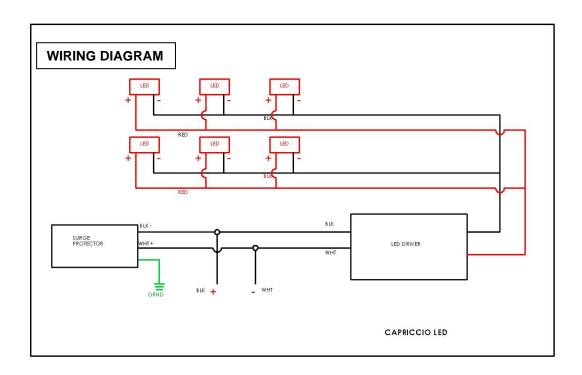

## INSTALLATION

- 1. Remove any excess packing from the fixture.
- 2. Remove the Fascia Assembly from wall mounting pan (in Figure 2) by removing the (4) #8-32 X 1/2" Screws. See (Figure 2)
- 3. Remove (6) 6-32 keps nuts from lens (2) brackets. Remove brackets and lens.
- 4. Remove (6) 6-32 keps nuts from LED mounting plate. Remove assembly from mount pan.
- 5. Attach the Wall Mounting Pan to wall using customer supplied hardware. Mount to the wall through (4) 3/16' diameter holes located on mount pan.
- 6. Pull the supply leads through the center hole in the Wall Mounting Pan and wire to fixture components. See wiring diagram on page 2.
- 5. Connect the fixture leads to the supply leads. Teron stipulates the Black as Line, White as Common, and Bare/Green as ground.
- 6. Re-assemble the fixture by re-attaching the LED Mount Plate Assembly, Lens, and Fascia assembly in reverse order using supplied hardware. **DO NOT OVER TIGHTEN (6) LENS NUTS!**
- 7. Outdoor wall fixtures must be caulked with a suitable waterproof sealant across the top, and at least "half way" down each side of the fixture to properly seal it to the mounting surface. A small space should be open at the bottom for excess moisture runoff. Fill all rough or uneven surfaces, mortar joints and any exterior holes including wireway holes with silicone sealant.