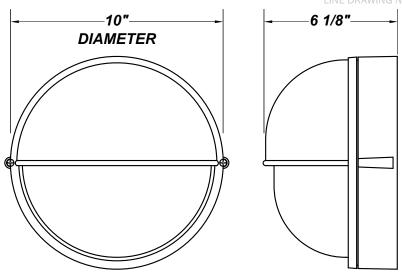

## BIRDIE CA EYE LED

Architectural Outdoor



| PROJECT:  |      |
|-----------|------|
| TYPE:     |      |
| PO#:      | QTY: |
| COMMENTS: |      |



#### **FEATURES**

- · CSA Listed Wet Location
- Die-Cast Aluminum Grill (Standard) w/ Matte White Polyester Powder Coat Finish
- Die-Cast Aluminum Housing w/ Matte White Polyester Powder Coat Finish
- Emergency Battery Available (Damp Location Only) (Wall Mount Only)
- Front and Back Gasketing
- LED Light Fixture
- Mounting Hardware Included
- Mounts Directly to 4" Junction Box (By Others)
- Stainless Steel Housing Screws
- Vandal Resistant
- · White Polycarbonate Lens

## LINE DRAWING



### **FINISHES**



Textured **Bronze** 

Antique

Silver



Textured White

Matte

Silver





For RAL Colors & Custom Match -**Contact Teron** Lighting Inc.





# BIRDIE CA EYE LED

Architectural Outdoor



| PROJECT:  |      |
|-----------|------|
| TYPE:     |      |
| PO#:      | QTY: |
| COMMENTS: |      |

Fixture Core

| PRODUCT CODE    | SOURCE/WATTAGE                                                                                                                                  | VOLTAGE                      | DIMMING DRIVER |  |
|-----------------|-------------------------------------------------------------------------------------------------------------------------------------------------|------------------------------|----------------|--|
| BEC - Birdie CA | L13.0-LE350 -