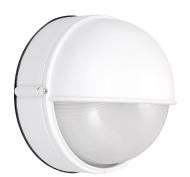

#### **FEATURES**

- · CSA Listed Wet Location
- Die-Cast Aluminum Grill (Standard) w/ Matte White Polyester Powder Coat Finish
- Die-Cast Aluminum Housing w/ Matte White Polyester Powder Coat Finish
- Emergency Battery Available (Damp Location Only) (Wall Mount Only)
- Front and Back Gasketing
- LED Light Fixture
- Mounting Hardware Included
- Mounts Directly to 4" Junction Box (By Others)
- Stainless Steel Housing Screws
- Vandal Resistant
- · White Polycarbonate Lens