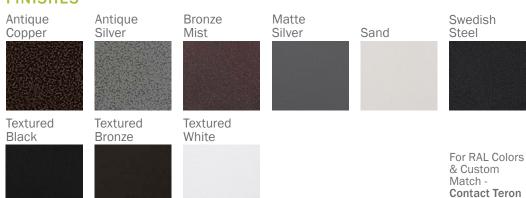

Aesthetics & Options

| TRIM              | FINISH                                                                                                                                 | COLOR TEMP                                                                                                                       | OPTIONS                                                      |
|-------------------|----------------------------------------------------------------------------------------------------------------------------------------|----------------------------------------------------------------------------------------------------------------------------------|--------------------------------------------------------------|
| TWC - Twin Curves | AC - Antique Copper AS - Antique Silver BN - Brushed Nickel (Standard) BT - Bronze Mist SM - Matte Silver SN - Sand SW - Swedish Steel | <b>30K</b> - 3000K Color Temp<br><b>35K</b> - 3500K Color Temp<br><b>40K</b> - 4000K Color Temp<br><b>50K</b> - 5000K Color Temp | F - Fused TP - Tamper Resistant Screws EB - Emergency Backup |
| ORDER INFO        |                                                                                                                                        |                                                                                                                                  |                                                              |
|                   |                                                                                                                                        |                                                                                                                                  |                                                              |
| TWC               | AC                                                                                                                                     | 30K                                                                                                                              | Е                                                            |