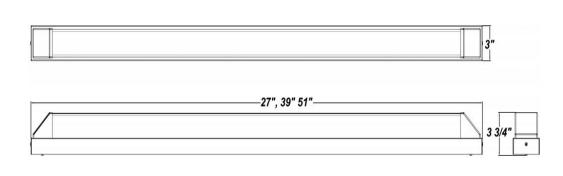

## TORINO 39" LED

Architectural Indoor

|        | 4 |
|--------|---|
| 42)    | 7 |
| MP.    | N |
| $\sim$ |   |





## **FEATURES**

• Steel Housing & End Caps w/ Matte Silver Powder Coat Finish

PROJECT: TYPE: PO#:

COMMENTS:

- Steel Reflector Plate w/ Powder Coat Finish
- . Mounts Directly to Wall or Ceiling
- ADA Compliant
- CSA Listed Damp Location For Wall And Ceiling Mount
- White Acrylic Lense



LINE DRAWING

QTY:



Shown With TWC Option











Lighting Inc.

## TORINO 39" LED

Architectural Indoor



| PROJECT:  |      |  |
|-----------|------|--|
| TYPE:     |      |  |
| PO#:      | QTY: |  |
| COMMENTS: |      |  |

Fixture Core

| PRODUCT CODE                                                                               | SOURCE/WATTAGE | VOLTAGE                      | DIMMING DRIVER              |  |
|--------------------------------------------------------------------------------------------|----------------|------------------------------|-----------------------------|--|
| TNO39 - Torino 27" LED  L27.2-ZE550 - 30W @ 800mA 4-Wire Dimming Driver (Dimmable 0 - 10V) |                | <b>120 - 277V</b> (50/60 Hz) | <b>ZE</b> - 0 - 10V Dimming |  |
| ORDER INFO TN039