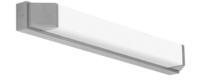

## TORINO 39" LED

Architectural Indoor

|        | 4 |
|--------|---|
| 42)    | 7 |
| MP.    | N |
| $\sim$ |   |

LINE DRAWING

QTY:

Shown With TWC Option

Lighting Inc.