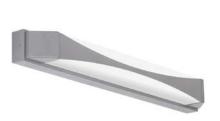

## TORINO 39" LED

Architectural Indoor

|        | 4 |
|--------|---|
| 42)    | 7 |
| MP.    | N |
| $\sim$ |   |





## **FEATURES**

• Steel Housing & End Caps w/ Matte Silver Powder Coat Finish

PROJECT: TYPE: PO#:

COMMENTS:

- Steel Reflector Plate w/ Powder Coat Finish
- . Mounts Directly to Wall or Ceiling
- ADA Compliant
- CSA Listed Damp Location For Wall And Ceiling Mount
- White Acrylic Lense



LINE DRAWING

QTY:



Shown With TWC Option











Lighting Inc.

## TORINO 39" LED

Architectural Indoor



| PROJECT:  |      |  |
|-----------|------|--|
| TYPE:     |      |  |
| PO#:      | QTY: |  |
| COMMENTS: |      |  |

Fixture Core

| PRODUCT CODE                                                                               | SOURCE/WATTAGE | VOLTAGE                      | DIMMING DRIVER              |  |
|--------------------------------------------------------------------------------------------|----------------|------------------------------|-----------------------------|--|
| TNO39 - Torino 27" LED  L27.2-ZE550 - 30W @ 800mA 4-Wire Dimming Driver (Dimmable 0 - 10V) |                | <b>120 - 277V</b> (50/60 Hz) | <b>ZE</b> - 0 - 10V Dimming |  |
| ORDER INFO TN039