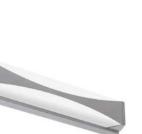

## TORINO 27" LED

Architectural Indoor







## **FEATURES**

• Steel Housing & End Caps w/ Matte Silver Powder Coat Finish

PROJECT: TYPE: PO#:

COMMENTS:

- Steel Reflector Plate w/ Powder Coat Finish
- . Mounts Directly to Wall or Ceiling
- ADA Compliant
- CSA Listed Damp Location For Wall And Ceiling Mount
- White Acrylic Lense



LINE DRAWING

QTY:



Shown With TWC Option











## TORINO 27" LED

Architectural Indoor



| DJECT:    |      |
|-----------|------|
| TYPE:     |      |
| PO#:      | QTY: |
| COMMENTS: |      |

Fixture Core

| PRODUCT CODE           | SOURCE/WATTAGE                                                                                                                | VOLTAGE                      | DIMMING DRIVER                                                |
|------------------------|-------------------------------------------------------------------------------------------------------------------------------|------------------------------|---------------------------------------------------------------|
| TNO24 - Torino 27" LED | L20.1-ZE550 - 22W @ 560mA 4-Wire<br>Dimming Driver (Dimmable 0 - 10V)<br>L2