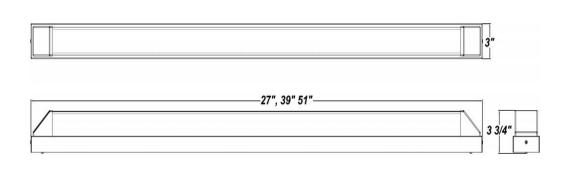

## TORINO 27" LED

Architectural Indoor







## **FEATURES**

• Steel Housing & End Caps w/ Matte Silver Powder Coat Finish

PROJECT: TYPE: PO#:

COMMENTS:

- Steel Reflector Plate w/ Powder Coat Finish
- . Mounts Directly to Wall or Ceiling
- ADA Compliant
- CSA Listed Damp Location For Wall And Ceiling Mount
- White Acrylic Lense



LINE DRAWING

QTY:



Shown With TWC Option











## TORINO 27" LED

Architectural Indoor



| DJECT:    |      |
|-----------|------|
| TYPE:     |      |
| PO#:      | QTY: |
| COMMENTS: |      |

Fixture Core

| PRODUCT CODE           | SOURCE/WATTAGE                                                                                                                | VOLTAGE                      | DIMMING DRIVER                                                |
|------------------------|-------------------------------------------------------------------------------------------------------------------------------|------------------------------|---------------------------------------------------------------|
| TNO24 - Torino 27" LED | L20.1-ZE550 - 22W @ 560mA 4-Wire<br>Dimming Driver (Dimmable 0 - 10V)<br>L20.1-TE550 - 22W @ 560mA (