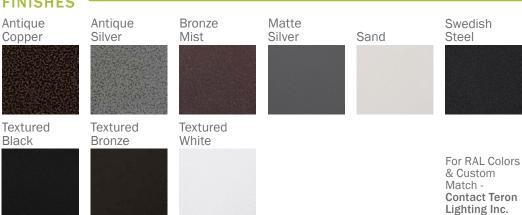

Aesthetics & Options

| TRIM              | FINISH                                                                                                                                                                      | COLOR TEMP                                                     | OPTIONS                                |
|-------------------|-----------------------------------------------------------------------------------------------------------------------------------------------------------------------------|----------------------------------------------------------------|----------------------------------------|
| TWC - Twin Curves | AC - Antique Copper AS - Antique Silver BN - Brushed Nickel (Standard) BT - Bronze Mist SM - Matte Silver SN - Sand SW - Swedish Steel BZ - Textur Bronze TW - Textur White | <b>35K</b> - 3500K Color Temp<br><b>40K</b> - 4000K Color Temp | F - Fused TP - Tamper Resistant Screws |
| ORDER INFO        |                                                                                                                                                                             |                                                                |                                        |
|                   |                                                                                                                                                                             |                                                                |                                        |
| TWC               | AC                                                                                                                                                                          | 30K                                                            | Е                                      |