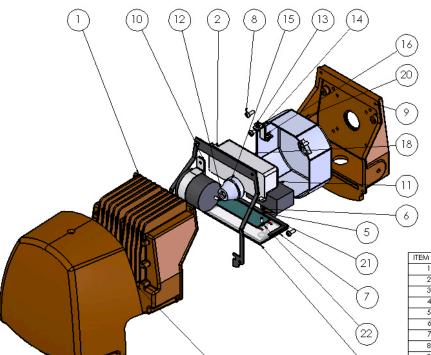

(3)

| ITEM NO. | PART NUMBER                            | QTY |
|----------|----------------------------------------|-----|
| 1        | RLR118PL-HSG COMP-PL- V2.1             | 1   |
| 2        | RLR119 HSG GSKT-ALT-PL-V 2.1-1-24-2015 | 1   |
| 3        | RLR101 REV 28-WDG FASCIA -10-19-2013   | 1   |
| 4        | RLR106                                 | 1   |
| 5        | RLR115                                 | 1   |
| 6        | RLR114                                 | 1   |
| 7        | RLR116-GASKET, LENS PART C             | 2   |
| 8        | 6-32 X3 75 PH SELF TA PPING SCREW      | 6   |
| 9        | RLR117 CVR PL ALT-2-8-2014             | 1   |
| 10       | RLR104 SURGE BRKT1 A-5-05-2013         | 1   |
| 11       | PHOTO CELL                             | 1   |
| 12       | SURGE SUPPRESSOR-BPS3-TR               | 1   |
| 13       | 8-32X25 FL SCREW                       | 1   |
| 14       | RLR107 FA CIA CLIP 1 A-5-05-2013       | 1   |
| 15       | 85061 - BUSHING-HEYCO WATER TIGHT-4017 | 1   |
| 16       | 6-32 X250 PH SELF TAPPING SCREW        | 3   |
| 17       | RLR110 WEDGE FACIA EXTICLIP BOTTOM     | 1   |
| 18       | DRIVER-20 W-LP20 W                     | 1   |
| 19       | PC NUT                                 | 1   |