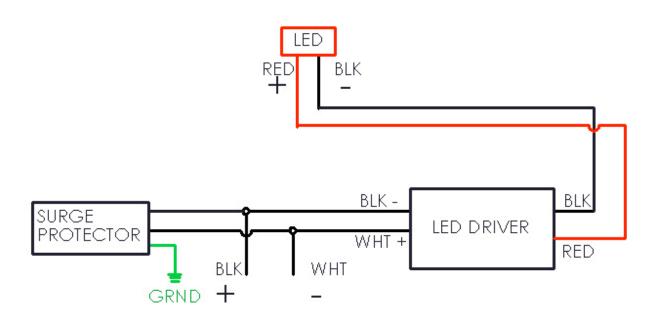

| 1   |
| 7        | RLR116-GASKET, LENS PART C             | 2   |
| 8        | 6-32 X3 75 PH SELF TA PPING SCREW      | 6   |
| 9        | RLR117 CVR PL ALT-2-8-2014             | 1   |
| 10       | RLR104 SURGE BRKT1 A-5-05-2013         | 1   |
| 11       | PHOTO CELL                             | 1   |
| 12       | SURGE SUPPRESSOR-BPS3-TR               | 1   |
| 13       | 8-32X25 FL SCREW                       | 1   |
| 14       | RLR107 FA CIA CLIP 1 A-5-05-2013       | 1   |
| 15       | 85061 - BUSHING-HEYCO WATER TIGHT-4017 | 1   |
| 16       | 6-32 X250 PH SELF TAPPING SCREW        | 3   |
| 17       | RLR110 WEDGE FACIA EXTICLIP BOTTOM     | 1   |
| 18       | DRIVER-20 W-LP20 W                     | 1   |
| 19       | PC NUT                                 | 1   |





WIRING DIAGRAM