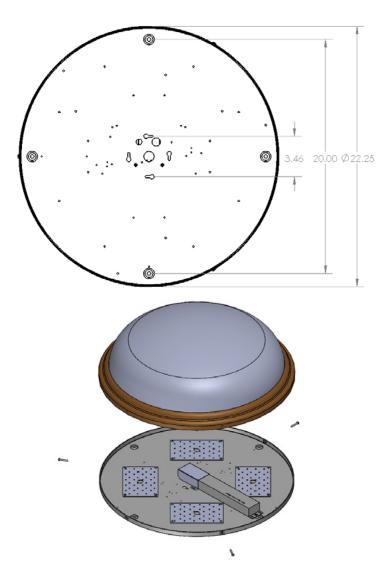

### **INSTALLATION**

- 1. Make sure the power to the area working in is shut off to avoid serious injury from electrical shock.
- 2. Remove any excess packing from the fixture.
- 3. The Fusion Series is designed to be mounted directly to the wall using No. 8 wall anchors and No.8 Flat washers.
- 4. Remove (3) 8-32 X 1/2 Trim Screws (Item 1) around circumference, to remove Trim Ring/Lens (Item 2) from Mounting Pan (Item 3). Set Lens Assembly aside for re-installation.
- 5. To access components, remove (2) 8-32 Keps Nuts from Ballast cover (Item 4) (Not shown). Set aside for re-installation.
- 6. Drill (4) holes for anchor bolts, using (4) outward holes in mounting pan as a template and junction box as a center point.
- 7. Connect the fixture leads to the supply leads. Teron stipulates the Black as Line; White as Common; Bare or Green as Ground.
- 8. Secure Mounting Pan (Item 2) to wall with Wall Anchor Screws (Not provide). Verify alignment of holes.
- 9. Re-install Ballast Cover (Item 4 not shown) with hex nuts.
- 10. Attach Trim and Diffuser assembly (Item 2) as shown, by inserting the pin into keyhole slot in mounting pan and turning the assembly slightly to align screw holes.
- 11. Secure Lens/Trim with (3) No. 8-32 X 1/2 Trim Screws and tighten.
- 12. Restore power to circuit.