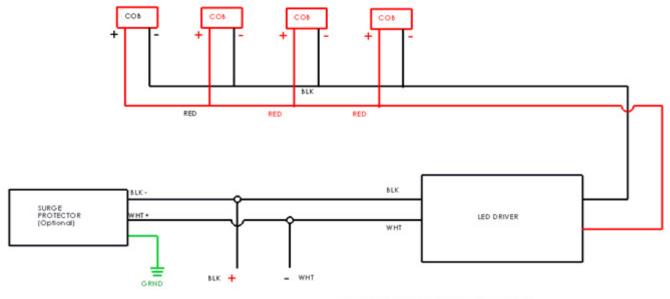

### **INSTALLATION**

- 1. Make sure the power to the area working in is shut off to avoid serious injury from electrical shock.
- 2. Remove any excess packing from the fixture.
- 3. The Fusion Series is designed to be mounted directly to the wall using No. 8 wall anchors and No.8 Flat washers.
- 4. Remove (3) 8-32 X 1/2 Trim Screws (Item 1) around circumference, to remove Trim Ring/Lens (Item 2) from Mounting Pan (Item 3). Set Lens Assembly aside for re-installation.
- 5. To access components, remove (2) 8-32 Keps Nuts from Ballast cover (Item 4) (Not shown). Set aside for re-installation.
- 6. Drill (4) holes for anchor bolts, using (4) outward holes in mounting pan as a template and junction box as a center point.
- 7. Connect the fixture leads to the supply leads. Teron stipulates the Black as Line; White as Common; Bare or Green as Ground.
- 8. Secure Mounting Pan (Item 2) to wall with Wall Anchor Screws (Not provide). Verify alignment of holes.
- 9. Re-install Ballast Cover (Item 4 not shown) with hex nuts.
- 10. Attach Trim and Diffuser assembly (Item 2) as shown, by inserting the pin into keyhole slot in mounting pan and turning the assembly slightly to align screw holes.
- 11. Secure Lens/Trim with (3) No. 8-32 X 1/2 Trim Screws and tighten.
- 12. Restore power to circuit.