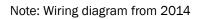

lack as Line; White as Common; Bare or Green as Ground.
- 8. Secure Mounting Pan (Item 2) to wall with Wall Anchor Screws (Not provide). Verify alignment of holes.
- 9. Re-install Ballast Cover (Item 4 not shown) with hex nuts.
- 10. Attach Trim and Diffuser assembly (Item 2) as shown, by inserting the pin into keyhole slot in mounting pan and turning the assembly slightly to align screw holes.
- 11. Secure Lens/Trim with (3) No. 8-32 X 1/2 Trim Screws and tighten.
- 12. Restore power to circuit.

#### MAINTENANCE

DO NOT use cleansers containing bleach.

The metal portion of the fixture can be wiped clean as needed using a mild soap solution.

#### ATTENTION

Avoid moving any exposed wires. If any wires are accidentally disconnected, call a professional to repair.



## WIRING DIAGRAM





SURGE SURPPRESSOR CELL ONLY