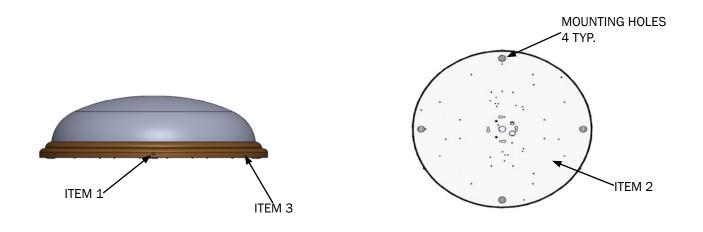

### **INSTALLATION**

- 1. Make sure the power to the area working in is shut off to avoid serious injury from electrical shock.
- 2. Remove any excess packing from the fixture.
- 3. The Fusion Series is designed to be mounted directly to the wall using No. 8 wall anchors and No.8 Flat washers.
- 4. Remove (3) 8-32 X 1/2 Trim Screws (Item 1) around circumference, to remove Trim Ring/Lens (Item 2) from Mounting Pan (Item 3). Set Lens Assembly aside for re-installation.
- 5. To access components, remove (2) 8-32 Keps Nuts from Ballast cover (Item 4) (Not shown). Set aside for re-installation.
- 6. Drill (4) holes for anchor bolts, using (4) outward holes in mounting pan as a template and junction box as a center point.
- 7. Connect the fixture leads to the supply leads. Teron stipulates the Black as Line; White as Common; Bare or Green as Ground.
- 8. Secure Mounting Pan (Item 2) to wall with Wall Anchor Screws (Not provide). Verify alignment of holes.
- 9. Re-install Ballast Cover (Item 4 not shown) with hex nuts.
- 10. Attach Trim and Diffuser assembly (Item 2) as shown, by inserting the pin into keyhole slot in mounting pan and turning the assembly slightly to align screw holes.
- 11. Secure Lens/Trim with (3) No. 8-32 X 1/2 Trim Screws and tighten.
- 12. Restore power to circuit.