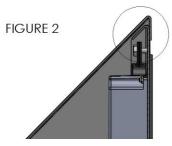

# INSTALLATION

- Remove any excess packing from the fixture.
- 2. This fixture is designed to be mounted over a junction box (supplied by customer) on a wall with anchors (supplied by other). Open the housing assembly by removing the (2) 8-32 X 3/8 screws (1) in Figure 1.
- 3. Now remove front part of the housing (2) in Figure 1 by sliding the housing up in the direction shown in figure 1 to disengage from lens frame.
- 4. Line up the back of the housing in desired location, completely covering junction box and mount securely to the junction box with (2) suitable screws (By others) OR directly to the wall with wall anchors.
- 5. Complete the wiring to the power source and ground. The Black as Line; White as Common; Bare/Green as Ground. Wire connections to be made inside of housing.
- 6. Reassemble the fixture by reattaching the front part of the housing (2) in Figure 1) making sure housing bracket engages lens frame like in Figure 2.
- 7. Outdoor wall fixtures must be caulked with a suitable waterproof sealant across the top, and at least "half way" down each side of the fixture to properly seal it to the mounting surface. A small space should be open at the bottom for excess moisture runoff.