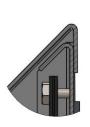

# INSTALLATION

- Remove any excess packing from the fixture.
- 2. This fixture is designed to be mounted over a junction box (supplied by customer) on a wall with anchors (supplied by other). Open the housing assembly by removing the (2) 8-32 X 3/8 screws (1) in Figure 1.
- 3. Now remove front part of the housing (2) in Figure 1 by sliding the housing up in the direction shown in figure 1 to disengage from lens frame.
- 4. Line up the back of the housing in desired location, completely covering junction box and mount securely to the junction box with (2) suitable screws (By others) OR directly to the wall with wall anchors.
- 5. Complete the wiring to the power source and ground. The Black as Line; White as Common; Bare/Green as Ground. Wire connections to be made inside of housing.
- 6. Reassemble the fixture by reattaching the front part of the housing (2) in Figure 1) making sure housing bracket engages lens frame like in Figure 2.
- 7. Outdoor wall fixtures must be caulked with a suitable waterproof sealant across the top, and at least "half way" down each side of the fixture to properly seal it to the mounting surface. A small space should be open at the bottom for excess moisture runoff.

# FIGURE 1