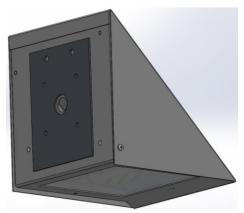

# INSTALLATION

- Remove any excess packing from the fixture.
- 2. This fixture is designed to be mounted over a junction box (supplied by customer) on a wall with anchors (supplied by other). Open the housing assembly by removing the (2) 8-32 X 3/8 screws (1) in Figure 1.
- 3. Now remove front part of the housing (2) in Figure 1 by sliding the housing up in the direction shown in figure 1 to disengage from lens frame.
- 4. Line up the back of the housing in desired location, completely covering junction box and mount securely to the junction box with (2) suitable screws (By others) OR directly to the wall with wall anchors.
- 5. Complete the wiring to the power source and ground. The Black as Line; White as Common; Bare/Green as Ground. Wire connections to be made inside of housing.
- 6. Reassemble the fixture by reattaching the front part of the housing (2) in Figure 1) making sure housing bracket engages lens frame like in Figure 2.
- 7. Outdoor wall fixtures must be caulked with a suitable waterproof sealant across the top, and at least "half way" down each side of the fixture to properly seal it to the mounting surface. A small space should be open at the bottom for excess moisture runoff.

## **MAINTENANCE**

DO NOT use cleansers containing bleach.

The metal portion of the fixture can be wiped clean as needed using a mild soap solution. **ATTENTION**: Avoid moving any exposed wires. If any wires are accidentally disconnected, call a professional to repair.