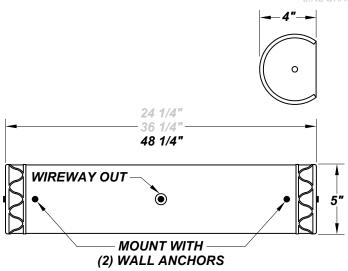

#### LINE DRAWING

QTY:

PROJECT: TYPE: PO#:

COMMENTS:

- Mounts Directly to Surface w/ Two Wall Anchors (Not Included)
- ADA Compliant
- CSA Listed Damp Location For Surface Mount
- Emergency Battery Available
- · LED Light Fixture