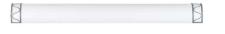

## AZINGER LED 36"

Architectural Indoor

| Ł   | <b>(1)</b> |
|-----|------------|
| (ス・ | (SP        |

# AZINGER LED 36"

Architectural Indoor

Fixture Core

|   | PROJECT:  |      |
|---|-----------|------|
|   | TYPE:     |      |
|   | PO#:      | QTY: |
| • | COMMENTS: |      |
|   |           |      |
|   |           |      |