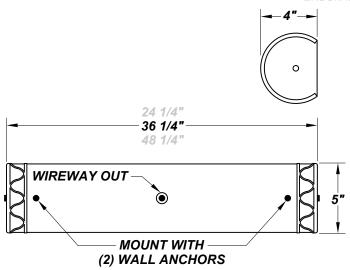

#### LINE DRAWING

QTY:

PROJECT: TYPE: PO#:

COMMENTS:

- Mounts Directly to Surface w/ Two Wall Anchors (Not Included)
- ADA Compliant
- CSA Listed Damp Location For Surface Mount
- Emergency Battery Available
- · LED Light Fixture