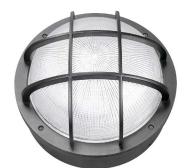

### **FEATURES**

- 380 Grade Die-Cast Aluminum Housing w/ Textured Black Polyester Powder Coat Finish
- Die-Cast Aluminum Grill (Standard) w/ Textured Black Polyester Powder Coat Finish
- Clear Prismatic Ribbed Molded Borosilicate Glass Lens
- Fully Silicone Gasketed Channel
- Stainless Steel Zinc Coated Screws
- Cast-In Template
- Mounts Direct to Flat Surface w/Four #8 Wall Anchors (Not Included)
- CSA Listed Wet Location For Wall or Ceiling Mount
- · Emergency Battery Available
- Lamps Included
- · Vandal Resistant