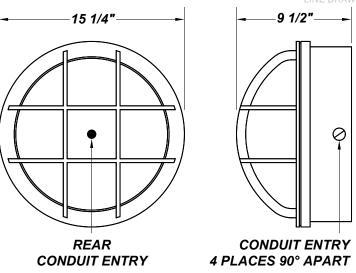

## ASHWORTH GRL

Architectural Outdoor







### **FEATURES**

- 380 Grade Die-Cast Aluminum Housing w/ Textured Black Polyester Powder Coat Finish
- Die-Cast Aluminum Grill (Standard) w/ Textured Black Polyester Powder Coat Finish
- Clear Prismatic Ribbed Molded Borosilicate Glass Lens
- Fully Silicone Gasketed Channel
- Stainless Steel Zinc Coated Screws
- Cast-In Template
- Mounts Direct to Flat Surface w/Four #8 Wall Anchors (Not Included)
- CSA Listed Wet Location For Wall or Ceiling Mount
- · Emergency Battery Available
- Lamps Included
- · Vandal Resistant

### LINE DRAWING

LINE DRAWING NOT TO SCAL



#### **FINISHES**







# ASHWORTH GRL

Architectural Outdoor



COMMENTS:

QTY:

PROJECT: TYPE:

PO#:



| PRODUCT CODE                            | SOURCE/WATTAGE            | VOLTAGE DIMMING BALLAST |                |
|-----------------------------------------|---------------------------|-------------------------|----------------|
| AH - Ashworth                           | <b>218X</b> - (2) 18W TBX | 120V Not Applicable     |                |
|                                         | <b>226X</b> - (2) 26W TBX | 227V                    |                |
|                                         | <b>232X</b> - (2) 32W TBX |                         |                |
|                                         | <b>242X</b> - (2) 42W TBX |                         |                |
|