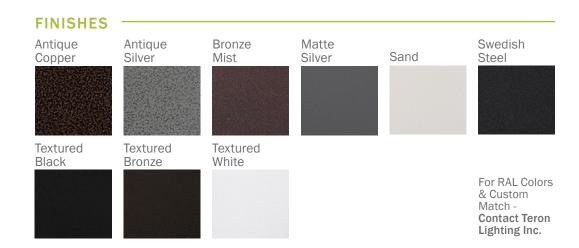

#### Aesthetics & Options

| TRIM              |        | FINISH                                                                                                                                                                                                      |                                                                                                                                                                              | COLOR TEM | IP                                                                                                   | OPTIONS |                                                                                                                                                                                                                                                                     |  |
|-------------------|--------|-------------------------------------------------------------------------------------------------------------------------------------------------------------------------------------------------------------|------------------------------------------------------------------------------------------------------------------------------------------------------------------------------|-----------|------------------------------------------------------------------------------------------------------|---------|---------------------------------------------------------------------------------------------------------------------------------------------------------------------------------------------------------------------------------------------------------------------|--|
| Not<br>Applicable |        | <ul> <li>WH - White</li> <li>AC - Antique Copper</li> <li>AS - Antique Silver</li> <li>BT - Bronze Mist</li> <li>SM - Matte Silver<br/>(Standard)</li> <li>SN - Sand</li> <li>SW - Swedish Steel</li> </ul> | WH - WhiteTB - Textured<br>BlackAC - Antique CopperBlackAS - Antique SilverBZ - Textured<br>BronzeBT - Bronze MistTW - Textured<br>WhiteSM - Matte Silver<br>(Standard)White |           | 30K - 3000K Color Temp<br>35K - 3500K Color Temp<br>40K - 4000K Color Temp<br>50K - 5000K Color Temp |         | F - Single Fuse<br>STC12-WH - 12" Stem & Canopy Kit*<br>STC24-WH - 24" Stem & Canopy Kit*<br>STC36-WH - 36" Stem & Canopy Kit*<br>STC48-WH - 48" Stem & Canopy Kit*<br>*(Stem & Canopy kits are white by<br>default, if another color is needed<br>consult factory) |  |
| RDER INFO         |        |                                                                                                                                                                                                             |                                                                                                                                                                              |           |                                                                                                      |         |                                                                                                                                                                                                                                                                     |  |
| Not Applica       | ble    | WH                                                                                                                                                                                                          |                                                                                                                                                                              | 30K       |                                                                                                      | F       |                                                                                                                                                                                                                                                                     |  |
| Example ^         |        |                                                                                                                                                                                                             |                                                                                                                                                                              |           |                                                                                                      |         |                                                                                                                                                                                                                                                                     |  |
| PROD              | SOURCE | 30K SPECS                                                                                                                                                                                                   |                                                                                                                                                                              |           |                                                                                                      |         |                                                                                                                                                                                                                                                                     |  |
| TN                | L13.5  | <ul> <li>30K - 3000K<br/>Color Temp</li> <li>2100 LED Source<br/>Lumens</li> <li>155.5 LED Source<br/>Lumens Per Watt</li> </ul>                                                                            |                                                                                                                                                                              |           |                                                                                                      |         |                                                                                                                                                                                                                                                                     |  |
|                   | L17.0  | <ul> <li>30K - 3000K<br/>Color Temp</li> <li>2650 LED<br/>Source Lumens</li> <li>157 LED Source<br/>Lumens Per Watt</li> </ul>                                                                              |                                                                                                                                                                              |           |                                                                                                      |         |                                                                                                                                                                                                                                                                     |  |
|                   | L20.5  | <ul> <li>30K - 3000K<br/>Color Temp</li> <li>3100 LED<br/>Source Lumens</li> <li>151 LED Source<br/>Lumens Per Watt</li> </ul>                                                                              |                                                                                                                                                                              |           |                                                                                                      |         |                                                                                                                                                                                                                                                                     |  |